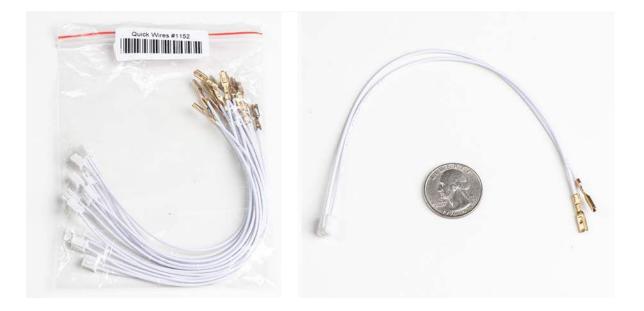

## **Arcade/Button Quick-Connect Wire Pair -Set of 10 pairs**

PRODUCT ID: 1152

## Description

Quick connector wire sets will make wiring up our arcade-style or metal buttons quicky-quick. Each wire comes as a 'pair' with two 0.11" quick-connects pre-crimped onto 20cm long wires. The wires are then terminated together in a JST 2.5mm/0.1" spaced 2-pin connector (we don't have the exact part number yet for the connector but you can just use 0.1" header) Of course you can cut this off if you don't have use for it.

Works best with our round plain arcade buttons, doesn't work as well on the square or round "illuminated" buttons.

If you need a connector for the other side, try this JST XH (matching part from digikey here)