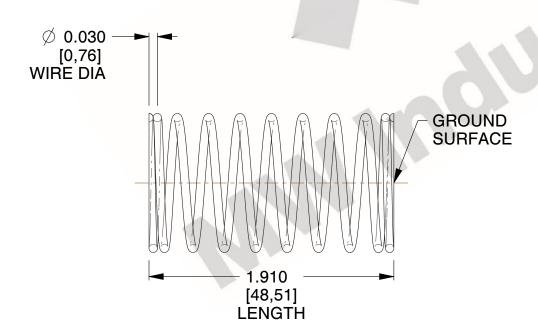

## **NOTES:**

1. Material : Stainless Steel

2. Finish: Glod Irridite

3. Ends: Closed and Ground

4. Total Coils: 10.000

Sugg. Max. Deflection: 0.240 (in)
Sugg. Max. Load: 2.300 (lbs)

7. All Drawing Dimensions are in Inches [mm]

2.899

SCALE

11772

COMPONENT

COMPRESSION SPRINGS

UNIT

**SPRINGS** 

INCH [mm]