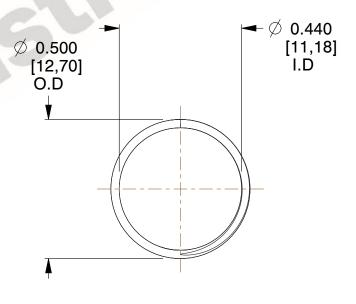

## **NOTES:**

1. Material : Stainless Steel

2. Finish: Glod Irridite

3. Ends: Closed and Ground

4. Total Coils: 10.000

Sugg. Max. Deflection: 0.240 (in)
Sugg. Max. Load: 2.300 (lbs)

7. All Drawing Dimensions are in Inches [mm]

2.899

SCALE

11772

COMPONENT

COMPRESSION SPRINGS

UNIT

**SPRINGS** 

INCH [mm]