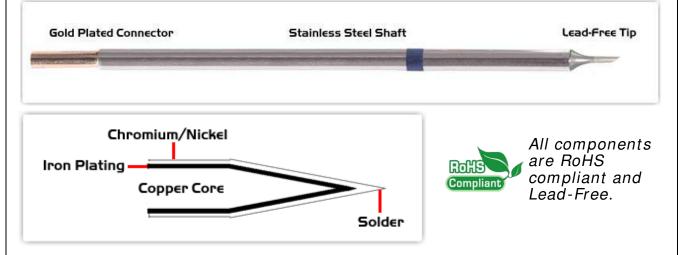

## Material Composition

<sup>1</sup> Easy Braid Co. tip cartridges will typically idle within a temperature range of +/-1.1°C. However, there is variation in idle temperature across tip geometries within an individual temperature series. Easy Braid Co. offers a wide variety of tip geometries from 0.25mm fine point tip to 5mm chisel. The length and geometry of a tip will have an influence on the tip idle temperature. To accurately measure idle temperature it will depend greatly on the measurement method, technique and equipment used. Two different methods or the use of alternative equipment will produce different test results.