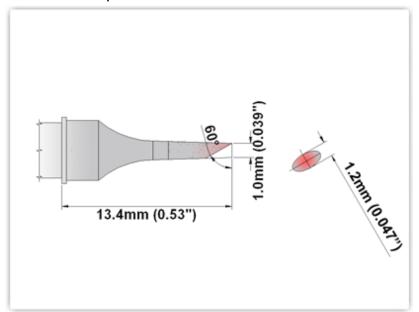

## EBM6BV010

Bevel 60° 1.00mm (0.04")

Tip Style: Bevel

Tip Width: 1.00mm (0.04")
Tip Length: 13.40mm (0.53")

600 Type Cartridge<sup>1</sup>: 325°C - 358°C

RoHS Compliant<sup>2</sup> / Lead Free: YES

For Use With: EB-9000S-1, EB-9000S-2, MX500 and MX5000