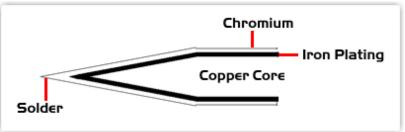

# Material Composition

Copyright © 2010 Easybraid Co. All Rights Reserved

<sup>1</sup> Easybraid tip cartridges will typically idle within a temperature range of +/-1.1°C. However, there is variation in idle temperature across tip geometries within an individual temperature series. Easybraid offers a wide variety of tip geometries from 0.4mm fine point tip to 5m chisel. The length and geometry of a tip will have an influence on the tip idle temperature. To accurately measure idle temperature it will depend greatly on the measurement method, technique and equipment used. Two different methods or the use of alternative equipment will produce different test results.