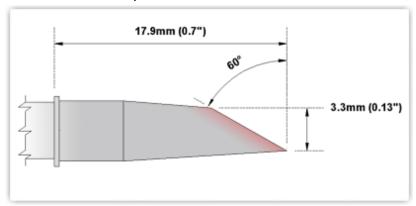

## Hoof 3.3mm (0.13")

Tip Style: Hoof

Tip Width: 3.30mm (0.13")
Tip Length: 17.90mm (0.70")

600°F Type Cartridge1:

RoHS Compliant<sup>2</sup> / Lead Free:

Equivalent to:

For Use With:

325°C - 358°C