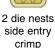

# **Ergonomic End Splices/Ferrules Crimping Tool**

Self adjusting front entry crimp

### 436 53 Insulated & Uninsulated Ergonomic End Splices/Ferrules

Crimping Tool Precision ratchet crimp tool designed to provide consistent & reliable crimp connections on end splices/ferrules terminals on wires ranging from 0.5 - 6.0mm<sup>2</sup>. Ratchet action to ensure full crimp cycle with safety release. Factory set for precise crimping to guarantee performance.