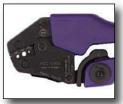

### 436 53 Insulated & Uninsulated Ergonomic End Splices/Ferrules

Crimping Tool Precision ratchet crimp tool designed to provide consistent & reliable crimp connections on end splices/ferrules terminals on wires ranging from 0.5 - 6.0mm<sup>2</sup>. Ratchet action to ensure full crimp cycle with safety release. Factory set for precise crimping to guarantee performance.

| #436 53     | mm       | Inch | AWG                               | lbs. | Pkg. |   |
|-------------|----------|------|-----------------------------------|------|------|---|
|             | 220      | 8.66 | 22 - 10 (0.5-6.0mm <sup>2</sup> ) | 1.0  | 1    |   |
| E0 000 Cual | la Datas | J    |                                   |      |      | _ |