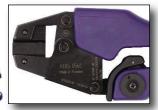

### 436 28 Ergonomic Coaxial BNC, TNC Crimping Tool

Precision ratchet crimp tool designed to provide consistent & reliable crimp connections on BNC, TNC coaxial connectors RG58, RG8, RG11, Ethernet, Thinnet. Ratchet action to ensure full crimp cycle with safety release. Factory set for precise crimping to guarantee performance.

mm Inch Hex Crimp Dim. Pkg. 10.28 5.41/10.9/2.54/1.69mm 1.2 (.429"/.213"/.100"/.068"hex)

50,000 Cycle Rated