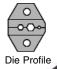

### **Ergonomic Coaxial Crimping Tool**

(.429/.213/.100/.068"hex)

Die Profile

### 436 28 Ergonomic Coaxial BNC, TNC Crimping Tool

Precision ratchet crimp tool designed to provide consistent & reliable crimp connections on BNC, TNC coaxial connectors RG58, RG8, RG11, Ethernet, Thinnet. Ratchet action to ensure full crimp cycle with safety release. Factory set for precise crimping to guarantee performance.

mm Inch Hex Crimp Dim. Pkg. 10.28 5.41/10.9/2.54/1.69mm 1.2 (.429"/.213"/.100"/.068"hex)

50,000 Cycle Rated