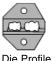

### **Ergonomic Coaxial Crimping Tool**

(.429/.213/.100/.068"hex)

Die Profile

mm Inch Hex Crimp Dim. Pkg. 10.28 5.41/10.9/2.54/1.69mm 1.2 (.429"/.213"/.100"/.068"hex)

50,000 Cycle Rated