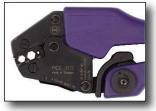

### 436 21 Insulated & Uninsulated Ergonomic End Splices/Ferrules

Crimping Tool Precision ratchet crimp tool designed to provide consistent & reliable crimp connections on end splices/ferrules terminals on wires ranging from 35.0 - 50.0mm<sup>2</sup>. Ratchet action to ensure full crimp cycle with safety release. Factory set for precise crimping to guarantee performance.

| #436 21 | mm  | Inch | AWG                    | lbs. | Pkg. |
|---------|-----|------|------------------------|------|------|
|         | 255 | 10.0 | 2 - 1/0 (35.0-50.0mm²) | 1.2  | 1    |

50,000 Cycle Rated