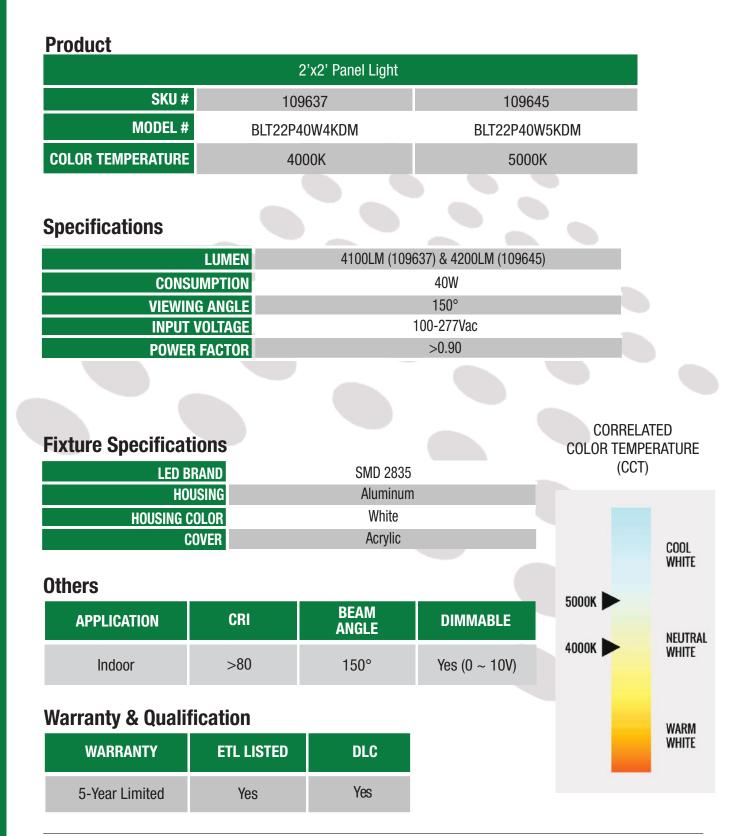

# **LED Panel Lights**

Indoor Standard 2'x2'

40W

### **Features**

- Super thin, super light, and super bright
- Instant on with no gradual warm-up
- Lightweight aluminum frame
- Recessed, surface-mounted and suspension installation
- Dimmable
- Efficacy 110 lumens per watt

### **Advantage**

- No UV or IR in the beam
- Easy to install and operate
- Energy saving, long lifespan
- Instant start, NO flickering, NO humming
- · Green and eco-friendly without mercury

### **Input Voltage**

• 100-277Vac