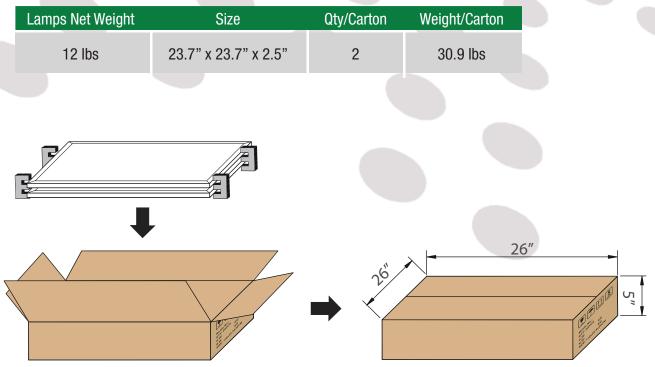

with no gradual warm-up
- Lightweight aluminum frame
- Recessed, surface-mounted and suspension installation
- Dimmable
- Efficacy 110 lumens per watt

### **Recommended Use**

- Business Offices
- Department Stores
- Conference Rooms
- Home Basements

### Qualification





#### 1939 Parker Court Suite C, Stone Mountain, GA 30087 Phone: (866) 786-1117 www.beyondledtechnology.com

### **Advantage**

- No UV or IR in the beam
- Easy to install and operate
- Energy saving, long lifespan
- Instant start, NO flickering, NO humming
- · Green and eco-friendly without mercury

### **Input Voltage**

• 100-277Vac

# **LED Panel Lights**



Due to continuous product improvement, information in this document is subject to change. Revision Date: 01/24/2019





# **LED Panel Lights**



### Package



### **Notice For User**

- Please turn off power before install or change assembly parts.
- The input voltage and lamps should be matched, after connecting the power line, Please make sure the wiring section is insulated
- Licensed Electrician Installation ONLY.

Due to continuous product improvement, information in this document is subject to change. Revision Date: 01/24/2019



1939 Parker Court Suite C, Stone Mountain, GA 30087 | Phone: (866) 786-1117 | www.beyondledtechnology.com

# **LED Panel**

### **Light Distribution Testing Parameters**

#### **Lux Chart**





#### **Recessed Mount**



Due to continuous product improvement, information in this document is subject to change. Revision Date: 01/24/2019



1939 Parker Court Suite C, Stone Mountain, GA 30087 | Phone: (866) 786-111