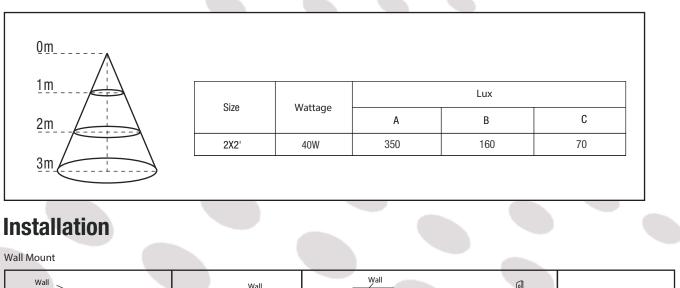

### **Input Voltage**

• 100-277Vac

# **LED Panel Lights**



Due to continuous product improvement, information in this document is subject to change. Revision Date: 01/24/2019





# **LED Panel Lights**



### Package



### **Notice For User**

- Please turn off power before install or change assembly parts.
- The input voltage and lamps should be matched, after connecting the power line, Please make sure the wiring section is insulated
- Licensed Electrician Installation ONLY.

Due to continuous product improvement, information in this document is subject to change. Revision Date: 01/24/2019



1939 Parker Court Suite C, Stone Mountain, GA 30087 | Phone: (866) 786-1117 | www.beyondledtechnology.com

# **LED Panel**

### **Light Distribution Testing Parameters**

#### **Lux Chart**





#### **Recessed Mount**



Due to continuous product improvement, information in this document is subject to change. Revision Date: 01/24/2019



1939 Parker Court Suite C, Stone Mountain, GA 30087 | Phone: (866) 786-1117 | www.beyondledtechnology.com