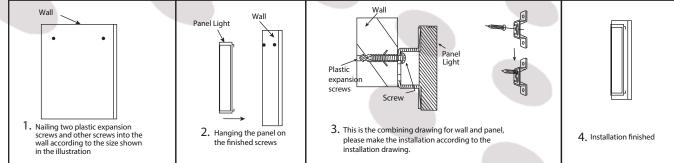

### **Notice For User**

- Please turn off power before install or change assembly parts.
- The input voltage and lamps should be matched, after connecting the power line, Please make sure the wiring section is insulated
- Licensed Electrician Installation ONLY.