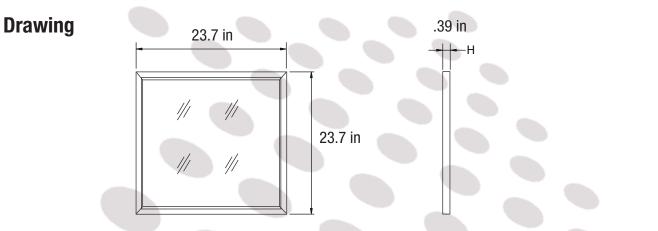

t
- Instant on with no gradual warm-up
- Lightweight aluminum frame
- Recessed, surface-mounted and suspension installation
- Dimmable
- Efficacy 110 lumens per watt

### **Recommended Use**

- Business Offices
- Department Stores
- Conference Rooms
- Home Basements

### Qualification





#### 1939 Parker Court Suite C, Stone Mountain, GA 30087 Phone: (866) 786-1117 www.beyondledtechnology.com

### **Advantage**

- No UV or IR in the beam
- Easy to install and operate
- Energy saving, long lifespan
- Instant start, NO flickering, NO humming
- · Green and eco-friendly without mercury

### **Input Voltage**

• 100-277Vac

# **LED Panel Lights**



Due to continuous product improvement, information in this document is subject to change. Revision Date: 01/24/2019





# **LED Panel Lights**



### Package



### **Notice For User**

- Please turn off power before install or change assembly parts.
- The input voltage and lamps should be matched, after connecting the power line, Please make sure the wiring section is insulated
- Licensed Electrician Installation ONLY.

Due to continuous product improvement, information in this document is subject to change. Revision Date: 01/24/2019



1939 Parker Court Suite C, Stone Mountain, GA 30087 | Phone: (866) 786-1117 | www.beyondledtechnology.com

# **LED Panel**

### **Light Distribution Testing Parameters**

#### **Lux Chart**





#### **Recessed Mount**



Due to continuous product improvement, information in this document is subject to change. Revision Date: 01/24/2019



1939 Parker Court Suite C, Stone Mountain, GA 30087 | Phone