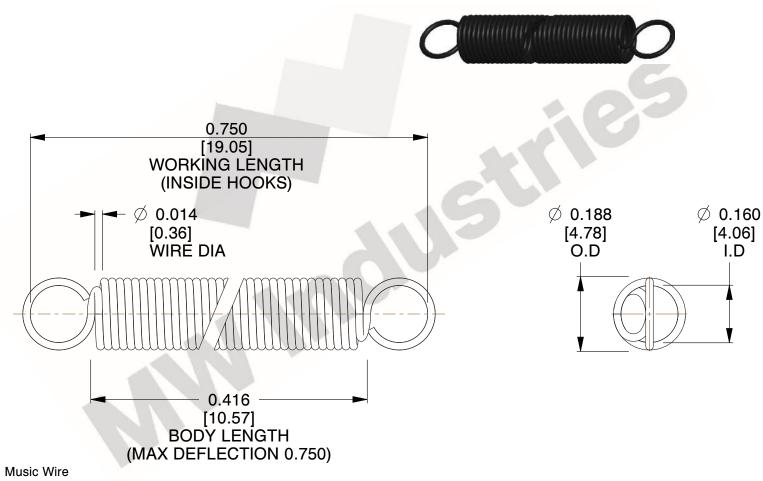

NOTES:

1. Material: Music Wire

2. Finish:

3. Sugg Max. Load: 0.550 (lbs) 4. Sugg Max. Deflection: 0.750 (in)

5. All Drawing Dimensions are in Inches [mm]

6. Coil Coun

www.mwcomponents.com 800.237.5225

This file and any associated information and specifications are provided for reference and evaluation purposes only, and is subject to change without notice. MW Industries makes no representations, warranties or guarantees as to the appropriateness, accuracy, completeness, or suitability for any purpose, of the file, information or specifications. You are solely responsible for the use of the file, information or specifications.

3.000

SCALE

COMPONENT **SPRINGS** UNIT **ZZ3-11** INCH [mm] SHEET **EXTENSION SPRINGS** 1 of 1