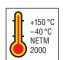

NETM1000 is a more flexible 125 °C product allowing it to follow wiring bundles routed in tight bends around underbonnet components. NETM2000 is designed for higher temperature applications rated up to 150 °C.

## **NETM Tubing**

 Operating temperature from -55°C up to +135°C (NETM-1000) from -40°C up to +150°C (NETM-2000)

Operating Temperature Range

Operating Temperature Range