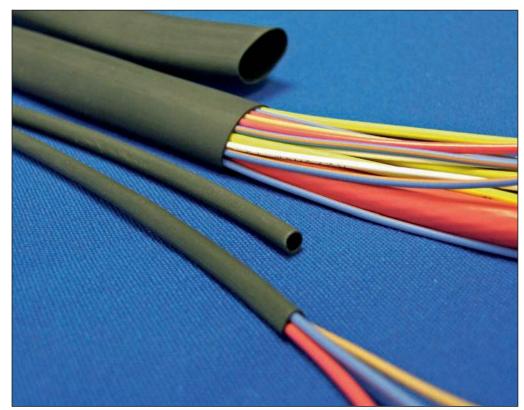

# Versatile Protective Coverings for Automotive Components

NETM Tubing Specially designed for use in electrical harnesses.

### **NETM Tubing**

Non heat-shrink tubing designed for electrical harnessing needs. Particularly suitable for the agressive environment of car engines, NETM can withstand higher temperatures than traditional PVC materials whilst retaining its high level of performance.

NETM1000 is the more flexible product, enabling it to be easily routed through engine spaces. NETM2000 offers greater mechanical strength and excellent abrasion resistance.

NETM products are durable non-shrinking polyolefin tubings which remain heat resistant up to at least 130°C. Specifically designed for use in electrical harnesses, NETM tubings are flame retarded and offer excellent abrasion resistance.

#### **Benefits**

- Excellent heat resistance
- Flexible
- Good mechanical strength
- RoHS/ELV compliant

Non Heat-Shrink Harness Tubing