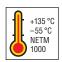

NETM1000 is a more flexible 125 °C product allowing it to follow wiring bundles routed in tight bends around underbonnet components. NETM2000 is designed for higher temperature applications rated up to 150 °C.

## **NETM Tubing**

 Operating temperature from -55°C up to +135°C (NETM-1000) from -40°C up to +150°C (NETM-2000)

Operating Temperature Range

Operating Temperature Range