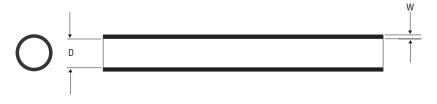

## **Product Dimensions and Ordering Information**

|                 | Inside Diameter<br>D (nom)<br>Supplied<br>mm | Wall Thickness<br>W (nom)<br>mm | Product Description |
|-----------------|----------------------------------------------|---------------------------------|---------------------|
| NETM1000        | 3                                            | 0.5                             | NETM1000-3-0-SP     |
|                 | 4                                            | 0.5                             | NETM1000-4-0-SP     |
|                 | 5                                            | 0.5                             | NETM1000-5-0-SP     |
|                 | 6                                            | 0.5                             | NETM1000-6-0-SP     |
|                 | 8                                            | 0.5                             | NETM1000-8-0-SP     |
|                 | 10                                           | 0.5                             | NETM1000-10-0-SP    |
|                 | 12                                           | 0.5                             | NETM1000-12-0-SP    |
|                 | 14                                           | 0.5                             | NETM1000-14-0-SP    |
| NETM2000        | 6                                            | 0.5                             | NETM2000-6-0-SP     |
|                 | 8                                            | 0.5                             | NETM2000-8-0-SP     |
|                 | 10                                           | 0.5                             | NETM2000-10-0-SP    |
|                 | 12                                           | 0.5                             | NETM2000-12-0-SP    |
| Standard Colour | Black (0)                                    |                                 |                     |