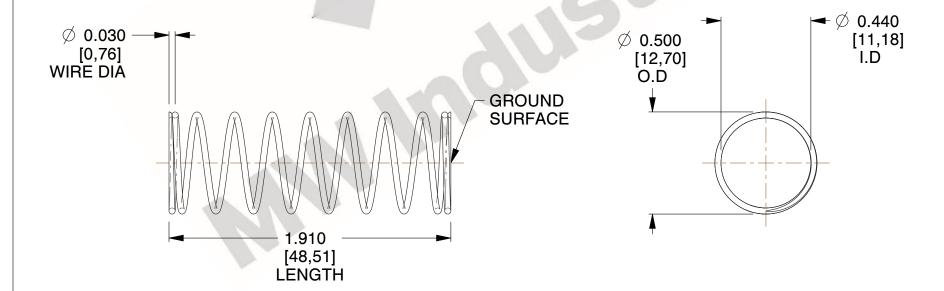

## **NOTES:**

Material : Spring Steel
 Finish : Glod Irridite

3. Ends: Closed and Ground

4. Total Coils: 10.000

Sugg. Max. Deflection: 0.840 (in)
 Sugg. Max. Load: 2.300 (lbs)

7. All Drawing Dimensions are in Inches [mm]

2.128

SCALE

COMPRESSION SPRINGS

COMPONENT

11772

SPRINGS

UNIT

INCH [mm]