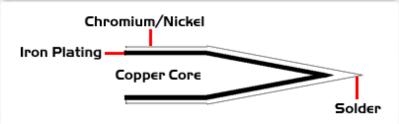

## Material Composition

technique and equipment used. Two different methods or the use of alternative equipment will produce different test results.

Easy Braid Co. tip cartridges will typically idle within a temperature range of +/-1.1°C. However, there is variation in idle temperature across tip geometries within an individual temperature series. Easy Braid Co. offers a wide variety of tip geometries from 0.25mm fine point tip to 5mm chisel. The length and geometry of a tip will have an influence on the tip idle temperature. To accurately measure idle temperature it will depend greatly on the measurement method,