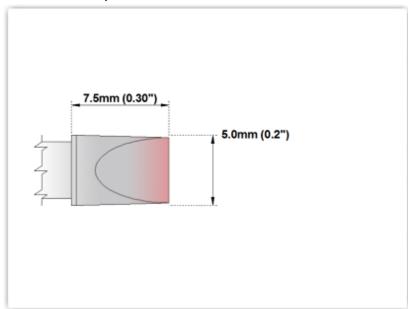

## **Technical Specifications**

EPM75CH250

Chisel Extra Large 5.0mm (0.20")

Tip Style: Chisel

Tip Width: 5.00mm (0.20")
Tip Length: 7.50mm (0.30")

75 Type Cartridge<sup>1</sup>: 350°C - 398°C

RoHS Compliant<sup>2</sup> / Lead Free: YES