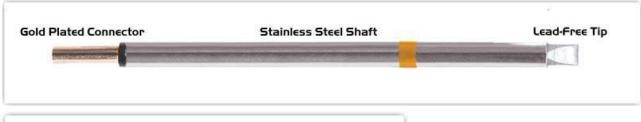

## **Technical Specifications**

EPM75CH250

Chisel Extra Large 5.0mm (0.20")

Tip Style: Chisel

Tip Width: 5.00mm (0.20")
Tip Length: 7.50mm (0.30")

75 Type Cartridge<sup>1</sup>: 350°C - 398°C

RoHS Compliant<sup>2</sup> / Lead Free: YES

Equivalent to: SFP-CH50

For Use With: EB-2000S, MFR-PS1100, MFR-PS2200, MFR-PS1K, MFR-PS2K