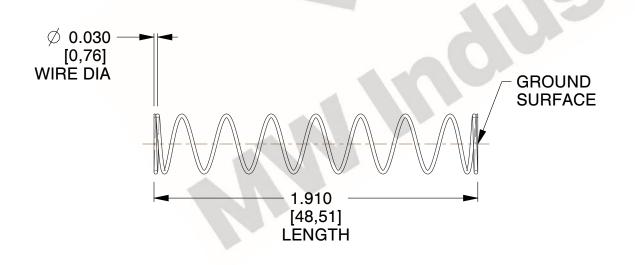

## **NOTES:**

1. Material : Music Wire 2. Finish : Glod Irridite

3. Ends: Closed and Ground

4. Total Coils: 10.000

Sugg. Max. Deflection: 0.390 (in)
 Sugg. Max. Load: 2.300 (lbs)

7. All Drawing Dimensions are in Inches [mm]