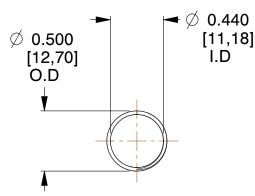

## **NOTES:**

1. Material : Music Wire 2. Finish : Glod Irridite

3. Ends: Closed and Ground

4. Total Coils: 10.000

Sugg. Max. Deflection: 0.390 (in)
 Sugg. Max. Load: 2.300 (lbs)

7. All Drawing Dimensions are in Inches [mm]