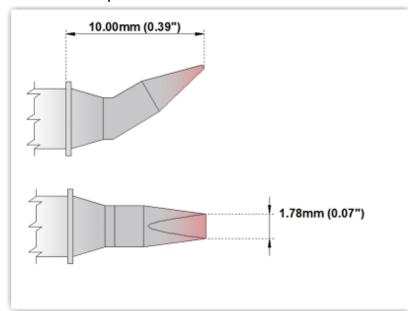

## ETM60CB225

Chisel Bent 30° 1.78mm (0.07")

Tip Style: Chisel Bent 30° Tip Width: 1.78mm (0.07") Tip Length: 10.00mm (0.39")

60 Type Cartridge<sup>1</sup>: 325°C - 358°C

RoHS Compliant<sup>2</sup> / Lead Free: YES