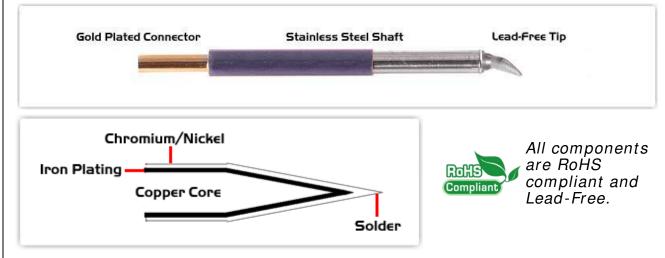

## Material Composition

<sup>1</sup> Easy Braid Co. tip cartridges will typically idle within a temperature range of +/-1.1°C. However, there is variation in idle temperature across tip geometries within an individual temperature series. Easy Braid Co. offers a wide variety of tip geometries from 0.25mm fine point tip to 5mm chisel. The length and geometry of a tip will have an influence on the tip idle temperature. To accurately measure idle temperature it will depend greatly on the measurement method, technique and equipment used. Two different methods or the use of alternative equipment will produce different test results.