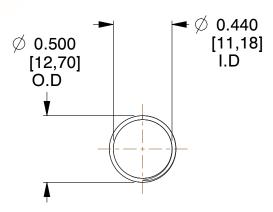

## **NOTES:**

Material : Spring Steel
Finish : Glod Irridite

3. Ends : Closed and Ground

4. Total Coils: 10.000

Sugg. Max. Deflection: 1.200 (in)
Sugg. Max. Load: 2.300 (lbs)

7. All Drawing Dimensions are in Inches [mm]