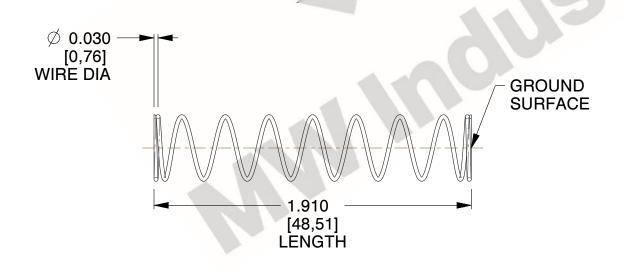

## **NOTES:**

Material : Spring Steel
Finish : Glod Irridite

3. Ends : Closed and Ground

4. Total Coils: 10.000

Sugg. Max. Deflection: 1.200 (in)
Sugg. Max. Load: 2.300 (lbs)

7. All Drawing Dimensions are in Inches [mm]