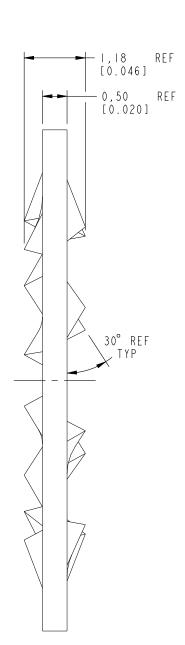

NOTES:

I. MATERIALS AND FINISHES:

LOCKWASHER- BRASS, GOLD PLATING

2. PACKAGING:

A. QUANTITY: BULK PACK. B. MARKING: BAG TO BE MARKED

"AMPHENOL RF, 132-WASH-GLD AND DATE CODE"

3. APPROVED SOURCE:

A.AMPHENOL RF ASIA PN: LW-102/65X05