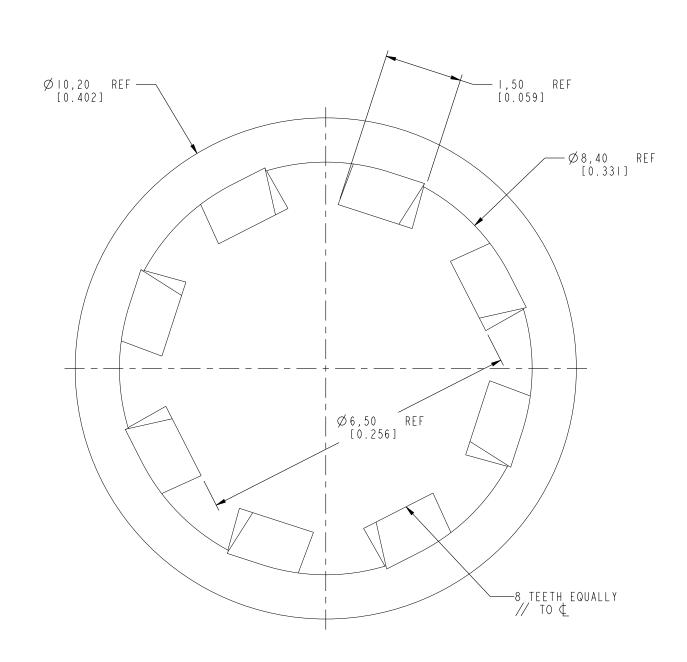

NOTES:

I. MATERIALS AND FINISHES:

LOCKWASHER- BRASS, GOLD PLATING

2. PACKAGING:

A. QUANTITY: BULK PACK. B. MARKING: BAG TO BE MARKED

"AMPHENOL RF, 132-WASH-GLD AND DATE CODE"

3. APPROVED SOURCE:

A.AMPHENOL RF ASIA PN: LW-102/65X05