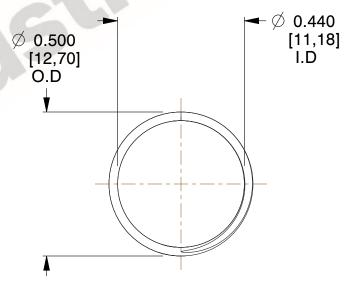

## **NOTES:**

1. Material: Spring Steel 2. Finish: Glod Irridite

3. Ends: Closed and Ground

4. Total Coils: 10.000

5. Sugg. Max. Deflection: 0.190 (in) 6. Sugg. Max. Load : 2.300 (lbs)

7. All Drawing Dimensions are in Inches [mm]