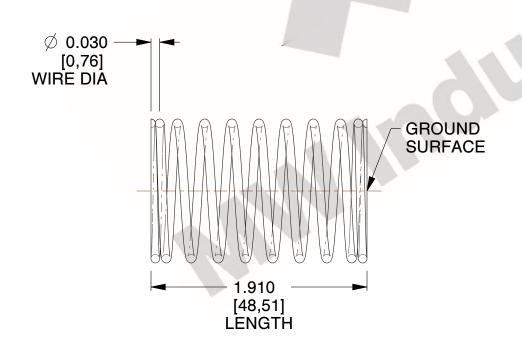

## **NOTES:**

1. Material: Spring Steel 2. Finish: Glod Irridite

3. Ends: Closed and Ground

4. Total Coils: 10.000

5. Sugg. Max. Deflection: 0.190 (in) 6. Sugg. Max. Load : 2.300 (lbs)

7. All Drawing Dimensions are in Inches [mm]