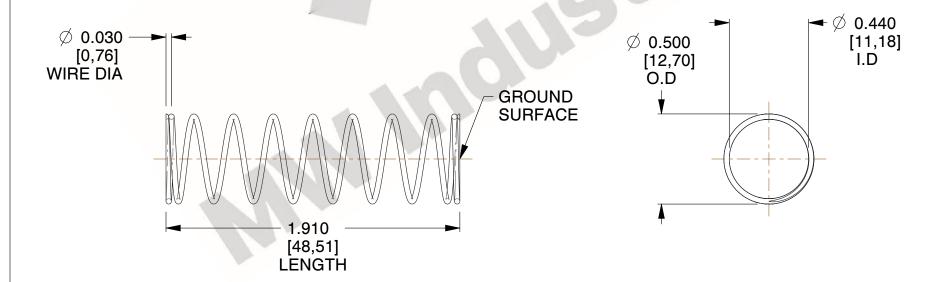

## **NOTES:**

1. Material : Music Wire 2. Finish : Glod Irridite

3. Ends: Closed and Ground

4. Total Coils: 10.000

Sugg. Max. Deflection: 0.950 (in)
 Sugg. Max. Load: 2.300 (lbs)

7. All Drawing Dimensions are in Inches [mm]

1.878

SCALE

11772

COMPONENT

COMPRESSION SPRINGS

UNIT
INCH [mm]
SHEET

**SPRINGS**