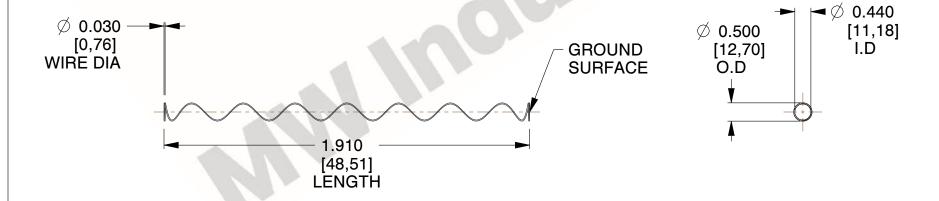

## **NOTES:**

1. Material: Oil Tempered 2. Finish: Glod Irridite

3. Ends: Closed and Ground

4. Total Coils: 10.000

5. Sugg. Max. Deflection: 2.500 (in) 6. Sugg. Max. Load: 2.300 (lbs)

7. All Drawing Dimensions are in Inches [mm]