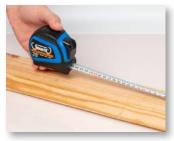

Mammoth Insta-Lock Tape Measure, 25' - TM-25 | Data Sheet

Designed with high impact housing and a convenient auto-locking mechanism, this tape measure is perfect for any jobsite. The high impact housing protects it from falls and other damage, while the auto-locking mechanism automatically holds the blade in place for maximum accuracy and precision. This tape measure also features the following:

- Auto-lock mechanism automatically holds blade in place for accuracy and control
- 25 ft of reach to get measurements from far distances
- High impact housing with non-slip TPR grip protects it from damage and stands up to any jobsite demands
- Tape coating prevents abrasion with repeated use
- Easy-to-read measurements marked with lines every 1/16" and with fractions every 1/8"
- 1" wide blade makes this great for hard-to-reach places
- Lifetime Warranty