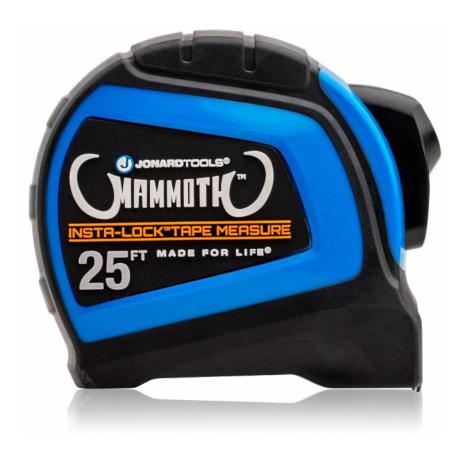

Mammoth Insta-Lock Tape Measure, 25' - TM-25 | Data Sheet

Designed with high impact housing and a convenient auto-locking mechanism, this tape measure is perfect for any jobsite. The high impact housing protects it from falls and other damage, while the auto-locking mechanism automatically holds the blade in place for maximum accuracy and precision. This tape measure also features the following:

- Auto-lock mechanism automatically holds blade in place for accuracy and control
- 25 ft of reach to get measurements from far distances
- High impact housing with non-slip TPR grip protects it from damage and stands up to any jobsite demands
- Tape coating prevents abrasion with repeated use
- Easy-to-read measurements marked with lines every 1/16" and with fractions every 1/8"
- 1" wide blade makes this great for hard-to-reach places
- Lifetime Warranty