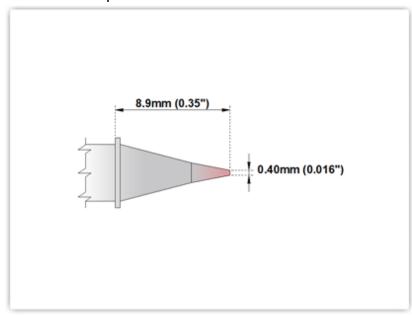

## **Technical Specifications**

ETM70CP302

Conical 0.4mm (0.016")

Tip Style: Conical

Tip Width: 0.40mm (0.016")
Tip Length: 8.90mm (0.35")

70 Type Cartridge<sup>1</sup>: 350°C - 398°C

RoHS Compliant<sup>2</sup> / Lead Free: YES