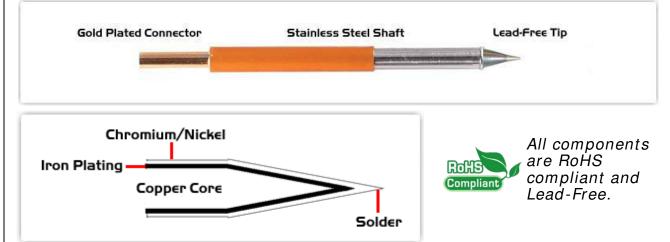

## Material Composition

<sup>1</sup> Easy Braid Co. tip cartridges will typically idle within a temperature range of +/-1.1°C. However, there is variation in idle temperature across tip geometries within an individual temperature series. Easy Braid Co. offers a wide variety of tip geometries from 0.25mm fine point tip to 5mm chisel. The length and geometry of a tip will have an influence on the tip idle temperature. To accurately measure idle temperature it will depend greatly on the measurement method, technique and equipment used. Two different methods or the use of alternative equipment will produce different test results.