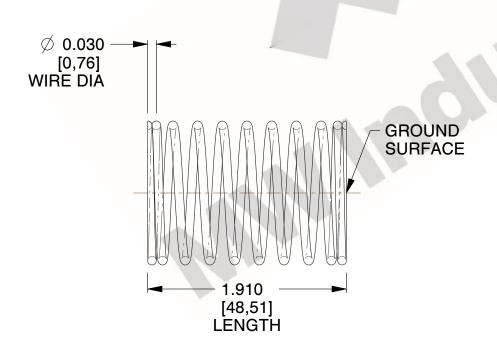

## **NOTES:**

1. Material : Spring Steel

2. Finish : Glod Irridite3. Ends : Closed and Ground

4. Total Coils: 10.000

Sugg. Max. Deflection: 0.410 (in)
Sugg. Max. Load: 2.300 (lbs)

7. All Drawing Dimensions are in Inches [mm]