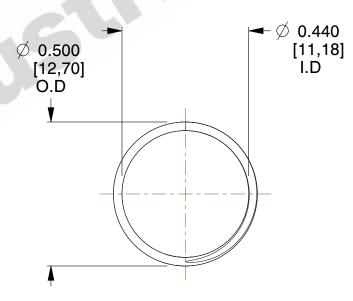

## **NOTES:**

1. Material : Spring Steel

2. Finish : Glod Irridite3. Ends : Closed and Ground

4. Total Coils: 10.000

Sugg. Max. Deflection: 0.410 (in)
Sugg. Max. Load: 2.300 (lbs)

7. All Drawing Dimensions are in Inches [mm]