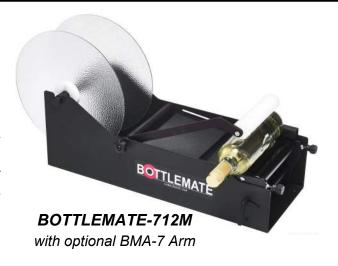

## **BOTTLEMATE-712M**

If you are looking for a simple and versatile solution for applying labels to bottles, cans, jars or other cylindrical objects but you don't want to spend a fortune, look no further! The BOTTLEMATE-712M is the Label Applicator you need! A quick turn of the handle is all that is required to accurately and consistently place labels in the same location on all of your cylindrical objects. With the BOTTLEMATE-712M you will be able to easily label cylindrical objects with diameters ranging from 0.3" to 8" (size of a pen up to gallon size containers).