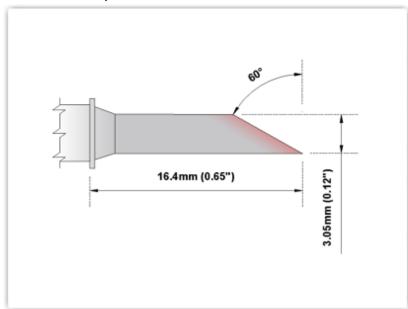

## ETM80LR401

Hoof Long Reach 3.05mm (0.12")

Tip Style: Hoof

Tip Width: 3.05mm (0.12")
Tip Length: 16.40mm (0.65")

80 Type Cartridge<sup>1</sup>: 420°C - 475°C

RoHS Compliant<sup>2</sup> / Lead Free: YES

For Use With: EB-5000S-1, EB-5000S-2