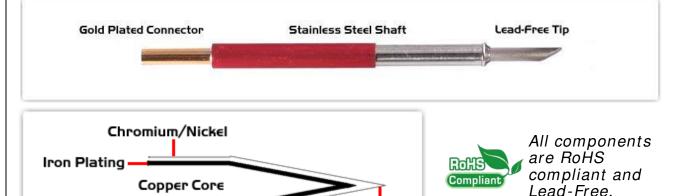

## Material Composition

Sold€r

<sup>1</sup> Easy Braid Co. tip cartridges will typically idle within a temperature range of +/-1.1°C. However, there is variation in idle temperature across tip geometries within an individual temperature series. Easy Braid Co. offers a wide variety of tip geometries from 0.25mm fine point tip to 5mm chisel. The length and geometry of a tip will have an influence on the tip idle temperature. To accurately measure idle temperature it will depend greatly on the measurement method, technique and equipment used. Two different methods or the use of alternative equipment will produce different test results.