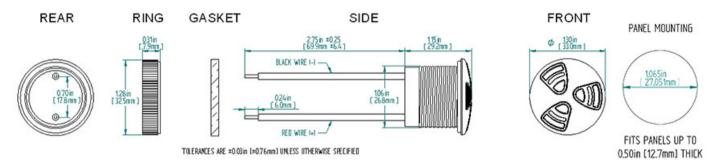

|
| Notes                                  | This product is not intended as a life safety device.                                                                                                                                                                                                                                  |
| Terms and Conditions of Sale Link here |                                                                                                                                                                                                                                                                                        |

Terms and Conditions of Sale Link here

## Dimensions



1.065in 27.051mm