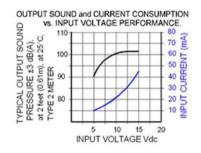

## Specifications

| Mounting                               | Panel Mount                                                                                                                                                                                                                                                                            |
|----------------------------------------|----------------------------------------------------------------------------------------------------------------------------------------------------------------------------------------------------------------------------------------------------------------------------------------|
| Operating Mode                         | Extra Loud Slow Warble Tone                                                                                                                                                                                                                                                            |
| <b>Operating Voltage</b>               | 5-15 Vdc                                                                                                                                                                                                                                                                               |
| <b>Operating Frequency</b>             | 2900±250 Hz                                                                                                                                                                                                                                                                            |
| Typical Operating Current              | 10 mA at 5 Vdc<br>50 mA at 15 Vdc                                                                                                                                                                                                                                                      |
| Typical Sound Pressure                 | 92 ±5 dB(A) at 5 Vdc at 24 inches (61 cm), at 25°C<br>103 ±5 dB(A) at 15 Vdc at 24 inches (61 cm), at 25°C                                                                                                                                                                             |
| Termination                            | Wires                                                                                                                                                                                                                                                                                  |
| Termination Strength                   | Pull test with a maximum of 22 pounds (10 kg) load                                                                                                                                                                                                                                     |
| <b>Operating Temperature</b>           | -20_C to +65_C                                                                                                                                                                                                                                                                         |
| Storage Temperature                    | -40_C to +85_C                                                                                                                                                                                                                                                                         |
| Surge Voltage                          | 20% over maximum rated voltage for less than 5 minutes                                                                                                                                                                                                                                 |
| <b>Reverse Voltage Protection</b>      | To the maximum operating voltage                                                                                                                                                                                                                                                       |
| Construction Materials                 | Case- Plastic _NORYL_ N-190, Flame Retardant UL 94-VO, Black<br>Internal Circuit- Audio-oscillator and piezoelectric driver<br>Potting- 2 parts epoxy resin or silicone, black<br>Diaphragm- Stainless Steel 304                                                                       |
| Gasket                                 | Gasket (Included) 0.125" thick, 60 Durometer Neoprene                                                                                                                                                                                                                                  |
| Construction Materials                 | ASTM B117 Certified - Withstands exposure to salt spray for 300 hours<br>IP 68 Certified - Withstands water submergence and dust exposure<br>Humidity- 95% relative humidity at +40_C continuously for 100 hours.<br>Vibration- Withstands vibration between 0 and 55 Hz. on all axes. |
| Life Expectancy                        | 10 years under normal operating conditions.                                                                                                                                                                                                                                            |
| Warranty                               | For a period of two years from the date of manufacture under normal operating conditions.                                                                                                                                                                                              |
| Notes                                  | This product is not intended as a life safety device.                                                                                                                                                                                                                                  |
| Terms and Conditions of Sale Link here |                                                                                                                                                                                                                                                                                        |