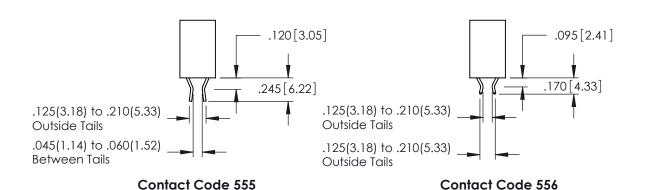

.330 [8.38] Slot Depth .160 [4.06] Point of Contact

**SECTION A-A** 

ISSUE NUMBER ORIGINAL 1

.060 [1.52] .200 [5.08] .210[5.33] -.660[16.76] -

.060 [1.52] .150[3.81] .260[6.6] -**Outside Tails** .660 [16.76]

.165[4.19] .375 [9.54] .125(3.18) to .210(5.33) .125(3.18) to .210(5.33)

**Contact Code 558** 

**Contact Code 559** 

**Contact Code 560** 

INSULATOR MATERIAL: THERMOPLASTIC POLYESTER, UL 94V-0 CONTACT MATERIAL; COPPER, NICKEL, TIN ALLOY CA-725

CONTACT PLATING: GOLD ON THE MATING AREA, TIN-LEAD ON THE CONTACT TAILS, NICKEL UNDERPLATE

## 346/396 SERIES CARD EDGE CONNECTOR CONTACT CODE 555,556,558,559,560 DIMENSIONS

YOUR CONNECTION TO QUALITY & SERVICE

**EDAC INC** TORONTO, ONTARIO CANADA

THESE DRAWINGS AND SPECIFICATIONS ARE THE PROPERTY OF EDAC INC.,AND SHALL NOT BE REPRODUCED, OR COPIED OR USED AS THE BASIS FOR THE MANUFACTURE OR SALE OF APPARATUS WITHOUT WRITTEN PERMISSION.