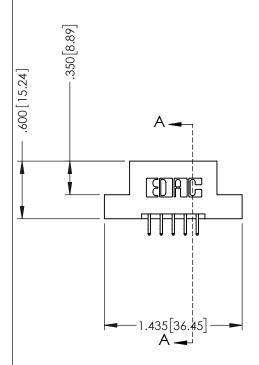

THIS IS A C.A.D. GENERATED DRAWING DO NOT MAKE MANUAL REVISIONS TO MASTER.

ISSUE NUMBER

ORIGINAL

1

INSULATOR MATERIAL: THERMOPLASTIC POLYESTER, UL 94V-0 CONTACT MATERIAL; COPPER, NICKEL, TIN ALLOY CA-725 CONTACT PLATING: GOLD ON THE MATING AREA, TIN-LEAD

ON THE CONTACT TAILS, NICKEL UNDERPLATE

346/396 SERIES CARD EDGE CONNECTOR PART NUMBER: 396-010-556-208

YOUR CONNECTION TO QUALITY & SERVICE

**EDAC INC** TORONTO, ONTARIO CANADA

THESE DRAWINGS AND SPECIFICATIONS ARE THE PROPERTY OF EDAC INC.,AND SHALL NOT BE REPRODUCED, OR COPIED OR USED AS THE BASIS FOR THE MANUFACTURE OR SALE OF APPARATUS WITHOUT WRITTEN PERMISSION.

| ACAD REFERENCE NO. | 346-ENG-MASTER   |
|--------------------|------------------|
| DRAWN: J.LEE       | DATE: APR. 22/09 |
| CHECKED:           | DATE:            |
| SCALE: 1:1         | SHEET 1 OF 2     |
| DRAWING NUMBER     | ISSUE            |
| 346-ENG-MASTER     | 1                |