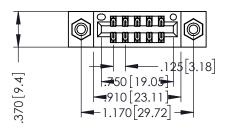

THIS IS A C.A.D. GENERATED DRAWING DO NOT MAKE MANUAL REVISIONS TO MASTER.

ISSUE NUMBER

ORIGINAL

1

INSULATOR MATERIAL: THERMOPLASTIC POLYESTER, UL 94V-0 CONTACT MATERIAL; COPPER, NICKEL, TIN ALLOY CA-725 CONTACT PLATING: GOLD ON THE MATING AREA, TIN-LEAD

ON THE CONTACT TAILS, NICKEL UNDERPLATE

346/396 SERIES CARD EDGE CONNECTOR PART NUMBER: 396-010-556-208

YOUR CONNECTION TO QUALITY & SERVICE

**EDAC INC** TORONTO, ONTARIO CANADA

THESE DRAWINGS AND SPECIFICATIONS ARE THE PROPERTY OF EDAC INC.,AND SHALL NOT BE REPRODUCED, OR COPIED OR USED AS THE BASIS FOR THE MANUFACTURE OR SALE OF APPARATUS WITHOUT WRITTEN PERMISSION.

| ACAD REFERENCE NO. | 346-ENG-MASTER   |
|--------------------|------------------|
| DRAWN: J.LEE       | DATE: APR. 22/09 |
| CHECKED:           | DATE:            |
| SCALE: 1:1         | SHEET 1 OF 2     |
| DRAWING NUMBER     | ISSUE            |
| 346-ENG-MASTER     | 1                |