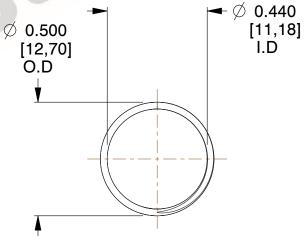

## **NOTES:**

1. Material: Stainless Steel

2. Finish: Glod Irridite 3. Ends: Closed and Ground

4. Total Coils: 10.000

5. Sugg. Max. Deflection: 0.550 (in) 6. Sugg. Max. Load : 2.300 (lbs)

7. All Drawing Dimensions are in Inches [mm]