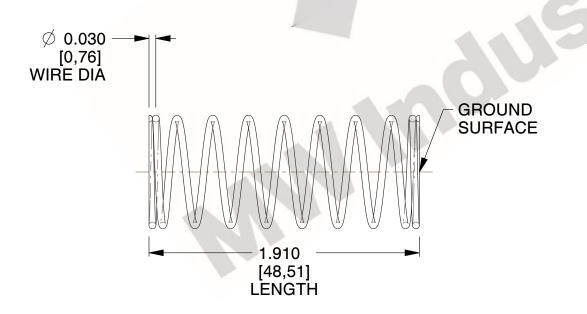

## **NOTES:**

1. Material: Stainless Steel

2. Finish: Glod Irridite 3. Ends: Closed and Ground

4. Total Coils: 10.000

5. Sugg. Max. Deflection: 0.550 (in) 6. Sugg. Max. Load : 2.300 (lbs)

7. All Drawing Dimensions are in Inches [mm]