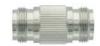

**QUESTIONS? CALL US TODAY** 

888-987-2658

BT512006 N-Female to N-Female Barrel Connector

| ELECTRICAL STUFF      | Product Specifications may change without prior notice. |
|-----------------------|---------------------------------------------------------|
| Impedance             | 50 Ohm                                                  |
| Operating Temperature | -55 to +155 °C                                          |
|                       |                                                         |
|                       |                                                         |
|                       |                                                         |
|                       |                                                         |
|                       |                                                         |
|                       |                                                         |
|                       |                                                         |
|                       |                                                         |
|                       |                                                         |