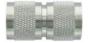

## Connect and extend your fitted cables, accessories, and devices with the Bolton Barrel Connector.

- High quality, low-loss connector
- Attenuation is less than 0.1 dB

BT512198 N-Male to N-Male Barrel Connector