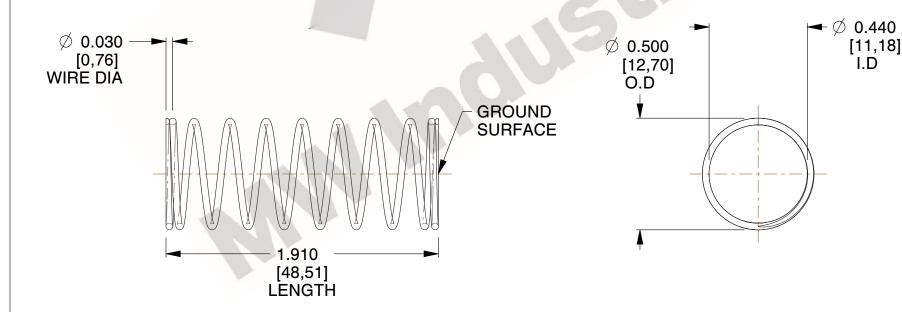

## **NOTES:**

1. Material : Spring Steel 2. Finish : Glod Irridite

3. Ends: Closed and Ground

4. Total Coils: 10.000

5. Sugg. Max. Deflection : 1.000 (in)6. Sugg. Max. Load : 2.300 (lbs)

7. All Drawing Dimensions are in Inches [mm]

SCALE

2.326

11772

COMPONENT

**COMPRESSION SPRINGS** 

UNIT
INCH [mm]
SHEET

**SPRINGS**