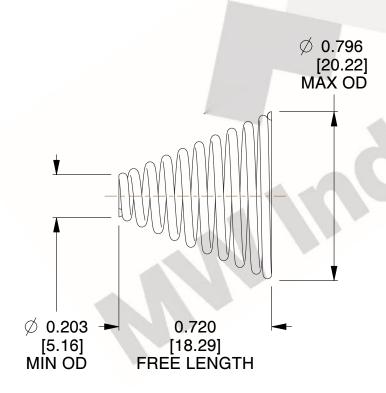

## **NOTES:**

1. Material: Spring Steel 2. Total Coils: 10.300 3. Solid Height: 0.450 (in)

4. Finish: ZINC

5. Ends: Closed & Ground

6. All Drawing Dimensions are in Inches [mm]

This file and any associated information and specifications are provided for reference and evaluation purposes only, and is subject to change without notice. MW Industries makes no representations, warranties or guarantees as to the appropriateness, accuracy, completeness, or suitability for any purpose, of the file, information or specifications. You are solely responsible for the use of the file, information or specifications.

2.210

SCALE

**TA-2204CS** 

**COMPONENT** 

**TAPERED SPRINGS** 

UNIT INCH [mm]

**TAPERED SPRINGS** 

SHEET 1 of 1