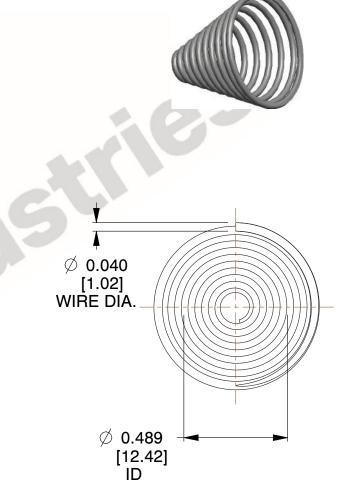

## **NOTES:**

1. Material: Spring Steel 2. Total Coils: 10.300 3. Solid Height: 0.450 (in)

4. Finish: ZINC

5. Ends: Closed & Ground

6. All Drawing Dimensions are in Inches [mm]

This file and any associated information and specifications are provided for reference and evaluation purposes only, and is subject to change without notice. MW Industries makes no representations, warranties or guarantees as to the appropriateness, accuracy, completeness, or suitability for any purpose, of the file, information or specifications. You are solely responsible for the use of the file, information or specifications.

2.210

SCALE

**TA-2204CS** 

**COMPONENT** 

**TAPERED SPRINGS** 

UNIT INCH [mm]

**TAPERED SPRINGS** 

SHEET 1 of 1