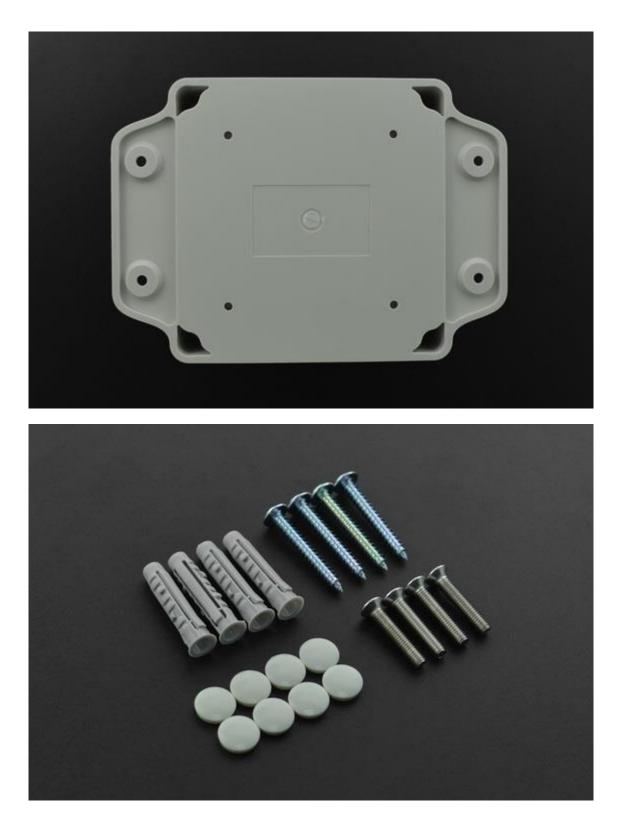

### **INTRODUCTION**

Protect your electronic projects from rain and water splash using this waterproof IP68 enclosure. Made from high-quality ABS material, these boxes are sturdy and terrific for use indoors and outdoors. Each box has a transparent cover with a lid gasket, and there are screws and screw decorative caps in the package. Aside from that, the "ears" on the enclosure allow you to easily fix it on other objects. This project box is suitable for <u>LattePanda V1</u>, <u>Raspberry Pi</u>, and other boards with smaller sizes.

## SHIPPING LIST

• Plastic Project Box Enclosure Waterproof Clear Cover-6.61x4.72x2.17inch x1

https://www.dfrobot.com/product-2154.html/12-21-20