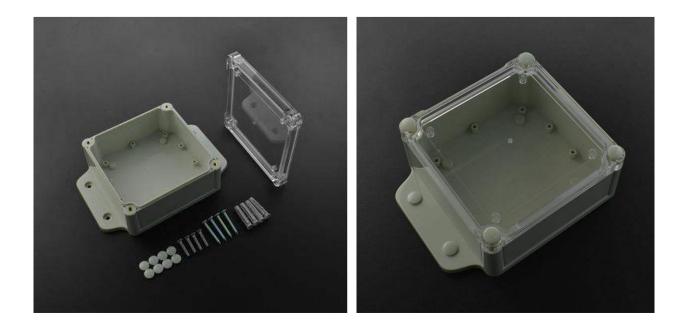

### **INTRODUCTION**

Protect your electronic projects from rain and water splash using this waterproof IP68 enclosure. Made from high-quality ABS material, these boxes are sturdy and terrific for use indoors and outdoors. Each box has a transparent cover with a lid gasket, and there are screws and screw decorative caps in the package. Aside from that, the "ears" on the enclosure allow you to easily fix it on other objects. This project box is suitable for <u>LattePanda V1</u>, <u>Raspberry Pi</u>, and other boards with smaller sizes.

## SHIPPING LIST

• Plastic Project Box Enclosure Waterproof Clear Cover-6.61x4.72x2.17inch x1

https://www.dfrobot.com/product-2154.html/12-21-20