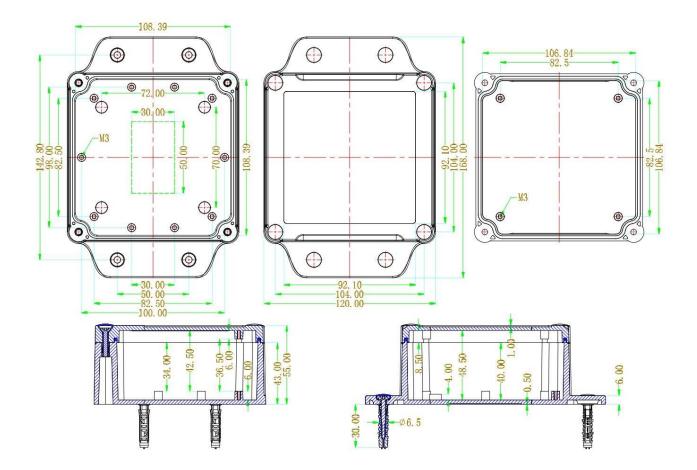

# Plastic Project Box Enclosure Waterproof Clear Cover - 6.61x4.72x 2.17 inch

SKU:FIT0723

### **INTRODUCTION**

Protect your electronic projects from rain and water splash using this waterproof IP68 enclosure. Made from high-quality ABS material, these boxes are sturdy and terrific for use indoors and outdoors. Each box has a transparent cover with a lid gasket, and there are screws and screw decorative caps in the package. Aside from that, the "ears" on the enclosure allow you to easily fix it on other objects. This project box is suitable for <u>LattePanda V1</u>, <u>Raspberry Pi</u>, and other boards with smaller sizes.



## **SPECIFICATION**

- Waterproof: IP68
- Material: ABS for box body, Polycarbonate for lid
- Environment Temperature: ABS (-45°C~85°C), Polycarbonate (-60~120°C)
- Weight: 243g

## DOCUMENTS

• <u>Dimension</u>

## SHIPPING LIST

• Plastic Project Box Enclosure Waterproof Clear Cover-6.61x4.72x2.17inch x1



https://www.dfrobot.com/product-2154.html/12-21-20