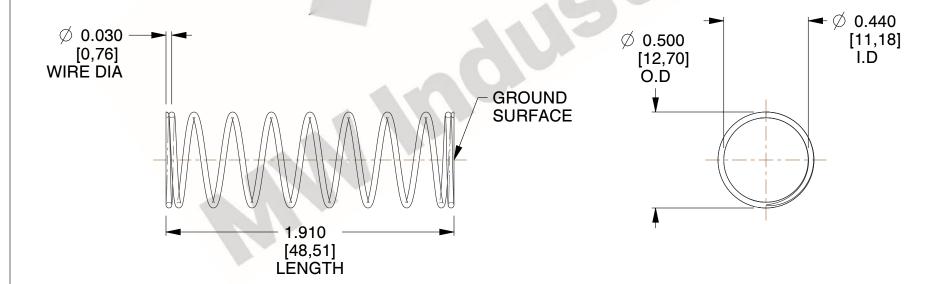

## **NOTES:**

1. Material : Stainless Steel

2. Finish: Glod Irridite

3. Ends: Closed and Ground

4. Total Coils: 10.000

5. Sugg. Max. Deflection: 0.770 (in)6. Sugg. Max. Load: 2.300 (lbs)

7. All Drawing Dimensions are in Inches [mm]

SCALE

2.000

COMPONENT SPRINGS

11772

COMPRESSION SPRINGS

SPRINGS

SHIP

SHIP