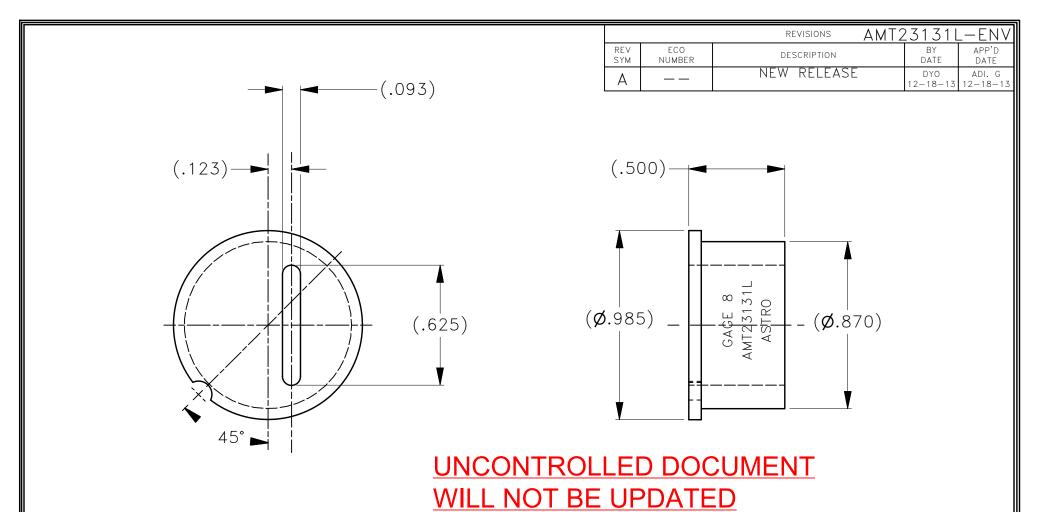

## NOTES:

1. THIS IS AN ICAD DRAWING DO NOT CHANGE MANUALLY.

|                                                                                                                                                                                                                                                                                                                              | MATERIAL        | ITEM                                                                                                                                 | TEM PART NO.  |         |                                   | QTY.         | DESCRIPTION/REMARKS         |      |
|------------------------------------------------------------------------------------------------------------------------------------------------------------------------------------------------------------------------------------------------------------------------------------------------------------------------------|-----------------|--------------------------------------------------------------------------------------------------------------------------------------|---------------|---------|-----------------------------------|--------------|-----------------------------|------|
|                                                                                                                                                                                                                                                                                                                              | (2024 ALUMINUM) | DRN.                                                                                                                                 | DATE<br>12-18 | 18-13   | ASTRUTUUL CURP.                   |              |                             |      |
|                                                                                                                                                                                                                                                                                                                              |                 | CHK'D.                                                                                                                               | MK DATE 12-18 | 18-13   |                                   |              |                             |      |
| THESE DRAWINGS, SPECIFICATIONS OR OTHER DATA ARE AND REMAIN, THE PROPERTY OF ASTRO TOOL CORP. AND MUST BE RETURNED UPON REQUEST. THEY CONTAIN INFORMATION OWNED AND/OR DEVELOPED BY ASTRO AT ITS OWN PRIVATE EXPENSE AND MAY NOT BE USED, DUPLICATED OR DISCLOSED TO OTHERS, IN WHOLE OR IN PART FOR DESIGN, MANUFACTURE, OR | HEAT TREAT N/A  | APP'D.                                                                                                                               | DATE          | Т       | TITLE ENVELOPE DRAWING: AMT23131L |              |                             |      |
|                                                                                                                                                                                                                                                                                                                              |                 | APP'D.                                                                                                                               | DATE          |         |                                   |              | LOCATOR, 8 GAGE             |      |
| PROCUREMENT WITHOUT THE WRITTEN PERMISSION OF ASTRO TOOL CORP. EACH AND EVERY TIME.                                                                                                                                                                                                                                          |                 | TOLERANCE:  UNLESS OTHERWISE SPECIFIED                                                                                               |               | HEIED W | WHERE U                           | SED:         | ·                           |      |
| CREATED FROM AN INVENTOR MODEL.<br>CHANGES MUST BE REFLECTED IN THE 3D PART                                                                                                                                                                                                                                                  | FINISH          | FRACTIONS± 1/32 ANGLES± 1' DECIMAL INCHES: .X ± .030 .XX ± .010 .XXX ± .005 .XXXX ± .0005 REMOVE BURRS AND BREAK SHARP EDGES .005015 |               | 6± 1°   | , · ·                             | SCALE<br>N/A | CAD P/N<br>AMT23131L-ENV_RA | 10F1 |
| DO NOT SCALE DRAWING                                                                                                                                                                                                                                                                                                         |                 |                                                                                                                                      |               | EAK     | POSTING                           |              | AMT23131L-ENV               | / A  |