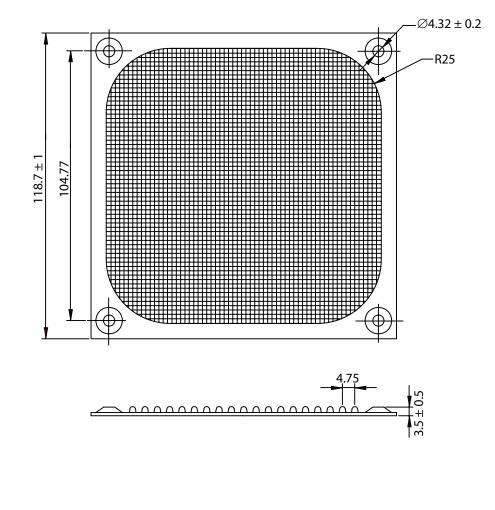

## NOTES:

1. MATERIAL: (1)FRAME: ALUMINUM WITH 0.6mm THICKNESS (2)MESH: 24#/25.4mm STAINLESS STEEL

- 2. FINISH: BLACK E. D.
- 3. GENERAL TOLERANCE UNLESS NOTED IS ± 0.5mm
- 4. RoHS COMPLIANT

## CONTROLLED

| Dim<br>range<br>(mm) | Tolerance<br>+/-<br>(mm) | Qualtek Electronics Corp.   FAN-S DIVISION   Part Number:   06450-B |                |                 |  |
|----------------------|--------------------------|---------------------------------------------------------------------|----------------|-----------------|--|
| (1111)               |                          | 06                                                                  | 450-B Comp     | liant           |  |
| 0-5                  | 0.1                      | Description: FAN FILTER SCREEN (120mm)                              |                |                 |  |
| 5-16                 | 0.15                     |                                                                     |                |                 |  |
| 16-64                | 0.2                      |                                                                     | UNIT: mm       | REV: D          |  |
| 64-250               | 0.4                      |                                                                     |                |                 |  |
| 250-1000             | 0.5                      | Drawn / Date                                                        | Checked / Date | Approved / Date |  |
| 250-1000             | 0.5                      | B. ZHANG                                                            | 00 16 02       | JJH / 09-16-03  |  |
| 1000-1500            | 1.0                      | 09-16-03                                                            | 09-16-03       |                 |  |