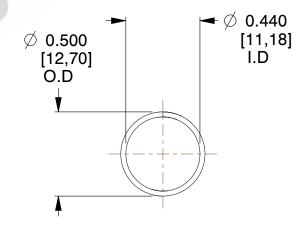

## **NOTES:**

1. Material: Music Wire 2. Finish: Glod Irridite

3. Ends: Closed

4. Total Coils: 10.000

5. Sugg. Max. Deflection: 0.830 (in) 6. Sugg. Max. Load: 2.300 (lbs)

7. All Drawing Dimensions are in Inches [mm]