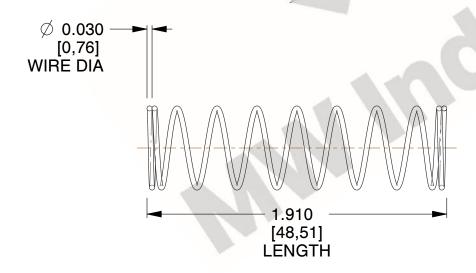

## **NOTES:**

1. Material: Music Wire 2. Finish: Glod Irridite

3. Ends: Closed

4. Total Coils: 10.000

5. Sugg. Max. Deflection: 0.830 (in) 6. Sugg. Max. Load: 2.300 (lbs)

7. All Drawing Dimensions are in Inches [mm]