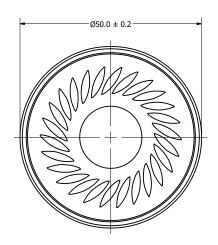

|  |              |           | 1        |           |  |
|--|--------------|-----------|----------|-----------|--|
|  | Part Number: |           | DRAWN    | 6/14/2016 |  |
|  | CNAFO        | 0308-1    | CJ       | 6/14/2016 |  |
|  | 5141201      |           | CHECKED  | 6/14/2016 |  |
|  |              |           | P.D.     |           |  |
|  | Description: | c Speaker | APPROVED | 6/14/2016 |  |
|  | Dynami       |           | J.S.     |           |  |

This document contains data proprietary to DB Unlimited. Any use or reproduction, in any form, without prior written permission of DB Unlimited is prohibited. All terms and conditions can be found at www.dbunlimitedco.com

## Top View



## Side View



## **Bottom View**



| A | Items                 | Specifications | Conditions  |                                                    |                                                       |           |          |  |
|---|-----------------------|----------------|-------------|----------------------------------------------------|-------------------------------------------------------|-----------|----------|--|
|   | Sound Pressure Level  | 92             | dB (@ 10cm) | REVISION HISTORY                                   |                                                       |           |          |  |
|   | Resonant Frequency    | 350            | Hz          | REV                                                | DESCRIPTION                                           | DA