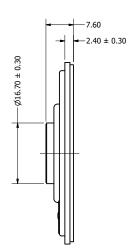

|  |              |           | 1        |           |  |
|--|--------------|-----------|----------|-----------|--|
|  | Part Number: |           | DRAWN    | 6/14/2016 |  |
|  | CNAFO        | 0308-1    | CJ       | 6/14/2016 |  |
|  | 5141201      |           | CHECKED  | 6/14/2016 |  |
|  |              |           | P.D.     |           |  |
|  | Description: | c Speaker | APPROVED | 6/14/2016 |  |
|  | Dynami       |           | J.S.     |           |  |

This document contains data proprietary to DB Unlimited. Any use or reproduction, in any form, without prior written permission of DB Unlimited is prohibited. All terms and conditions can be found at www.dbunlimitedco.com

## Top View



## Side View



## **Bottom View**



| A | Items                 | Specifications | Conditions  |                                                    |                                                       |           |          |  |
|---|-----------------------|----------------|-------------|----------------------------------------------------|-------------------------------------------------------|-----------|----------|--|
|   | Sound Pressure Level  | 92             | dB (@ 10cm) | REVISION HISTORY                                   |                                                       |           |          |  |
|   | Resonant Frequency    | 350            | Hz          | REV                                                | DESCRIPTION                                           | DATE      | APPROV