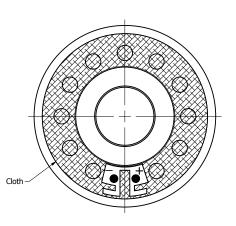

## **Bottom View**

| A | Items                 | Specifications | Conditions  |                                                    |                                                       |           |          |  |
|---|-----------------------|----------------|-------------|----------------------------------------------------|-------------------------------------------------------|-----------|----------|--|
|   | Sound Pressure Level  | 92             | dB (@ 10cm) | REVISION HISTORY                                   |                                                       |           |          |  |
|   | Resonant Frequency    | 350            | Hz          | REV                                                | DESCRIPTION                                           | DATE      | APPROVED |  |
|   | Frequency Range       | 350 ~ 20,000   | Hz          |                                                    | Released from Engineering                             | 2/8/2014  | J.S.     |  |
|   | Nominal Power         | 1              | W           | 1                                                  | Updated to new template                               | 6/14/2016 | J.S.     |  |
|   | Max. Power            | 1.5            | W           | 2                                                  | Corrected released from engineering information       | 11/7/2017 | C.E.     |  |
|   | Impedance             | 8              | Ω           | NOTES A                                            |                                                       |           |          |  |
|   | Cone Material         | Mylar          |             | 1) All dimensions are in mm unless otherwise noted |                                                       |           |          |  |
|   | Mount Type            | Flush Mount    |             |                                                    | 2) All tolerances are ± 0.5 mm unless otherwise noted |           |          |  |
|   | Storage Temperature   | -30 ~ +60      | °C          | 3) All parts meet RoHS                             |                                                       |           |          |  |
|   | Operating Temperature | -30 ~ +60      | °C          | 4) Subject to change or redrawn without notice     |                                                       |           |          |  |
|   |                       |                |             |                                                    |                                                       |           |          |  |