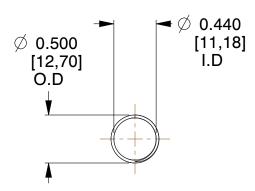

## **NOTES:**

1. Material : Music Wire 2. Finish : Glod Irridite

3. Ends: Closed and Ground

4. Total Coils: 10.000

5. Sugg. Max. Deflection : 2.100 (in)6. Sugg. Max. Load : 2.300 (lbs)

7. All Drawing Dimensions are in Inches [mm]

1.000

SCALE

11772

COMPONENT

COMPRESSION SPRINGS

UNIT
INCH [mm]

SHEET

**SPRINGS** 