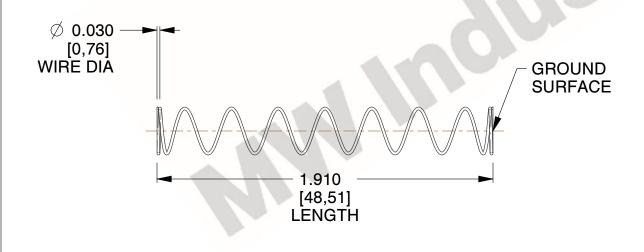

## **NOTES:**

1. Material : Music Wire 2. Finish : Glod Irridite

3. Ends: Closed and Ground

4. Total Coils: 10.000

5. Sugg. Max. Deflection : 2.100 (in)6. Sugg. Max. Load : 2.300 (lbs)

7. All Drawing Dimensions are in Inches [mm]

1.000

SCALE

11772

COMPONENT

COMPRESSION SPRINGS

UNIT
INCH [mm]

SHEET

**SPRINGS** 