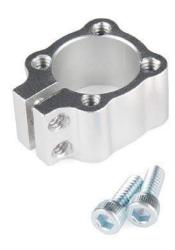

## Tube Clamp Hub - 5/8" Bore

ROB-12499

**★ ★ ★ ☆** 1

images are CC BY-NC-SA 3.0

**Description:** This 5/8" Bore Tube Clamp Hub offers a great way to attach gears, sprockets, wheels or other items to hollow 5/8" aluminum tubes. The tube clamp has 4 equally spaced 6-32 tapped holes, in a 0.77" hole pattern. Precision machined from 6061-T6 aluminum. these clamping hubs offer several advantages over set screw hubs. First, they do not damage the shaft which they are attached. Second, they offer more holding power in high torque applications. The side clamping machine screw is 6-32 and accepts a 7/64" hex key.