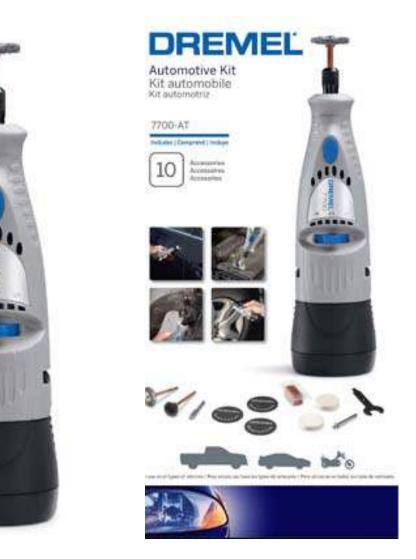

## 7.2 V Automotive Rotary Tool Kit

Model # 7700-AT

## **Product Specifications**

Working on your car, truck, motorcycle or RV requires a rotary tool that's versatile and precise. Ready to go on a minute's notice, the Dremel automotive kit features a two-speed cordless tool perfect for a variety of do-it-yourself jobs on your vehicle's interior, body, or under the hood. Complete with accessories to tackle projects like buffing scratches, cleaning battery corrosion, or cutting a rusted clamp, this kit is a must-have for any auto owner or enthusiast.

| DIMENSIONS       |                                                                                                                                                                                        |
|------------------|----------------------------------------------------------------------------------------------------------------------------------------------------------------------------------------|
| Speed:           | Two Speeds (10,000 and 20,000 RPM)                                                                                                                                                     |
| Weight:          | 0.75[kg, lb, oz]                                                                                                                                                                       |
| Model Number:    | 7700-AT                                                                                                                                                                                |
| Length:          | 7["]                                                                                                                                                                                   |
| Warranty:        | Limited 2 Years                                                                                                                                                                        |
| Charge Time:     | 3 Hours                                                                                                                                                                                |
| Battery:         | Integrated NiCd Battery                                                                                                                                                                |
| Material:        | high density composite                                                                                                                                                                 |
| Provantage:      | Y                                                                                                                                                                                      |
| Battery Voltage: | 7.2                                                                                                                                                                                    |
| Contents:        | 1 x Dremel 7700, 1X 530-3/4 In. Stainless Steel Brush,<br>1X 531 Brush Cup, 1X 401 Mandrel, 2 x 429 Felt Wheel,<br>1X 402 Mandrel 3X 426 Cutting-off XWheel, 1X 421<br>Polishing Paste |