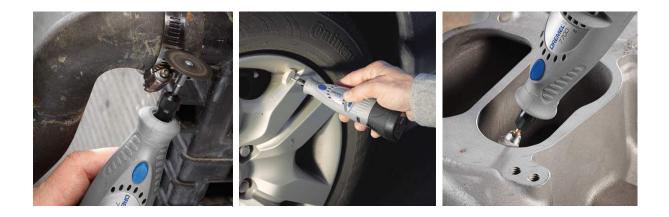

## **Product Specifications**

Working on your car, truck, motorcycle or RV requires a rotary tool that's versatile and precise. Ready to go on a minute's notice, the Dremel automotive kit features a two-speed cordless tool perfect for a variety of do-it-yourself jobs on your vehicle's interior, body, or under the hood. Complete with accessories to tackle projects like buffing scratches, cleaning battery corrosion, or cutting a rusted clamp, this kit is a must-have for any auto owner or enthusiast.