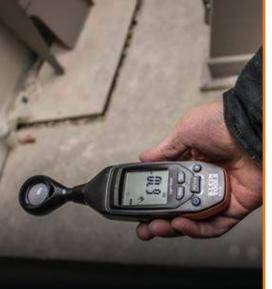

## DIGITAL LIGHT METER AUTO-RANGING

Easy-to-use precision light meter measures illuminance levels in Foot Candles (FC) and Lux

()

Light Meter

**1**m

HOLD

-¥-

APO

AUTO

FC/ LUX

MAX/ Min

101

liiil

The **ET130** is an easy-to-use precision light meter with single-handed operation to monitor light levels in both Foot Candles (FC) and Lux.

• Spectral Range: 400 to 760 nm; white light CIE standard