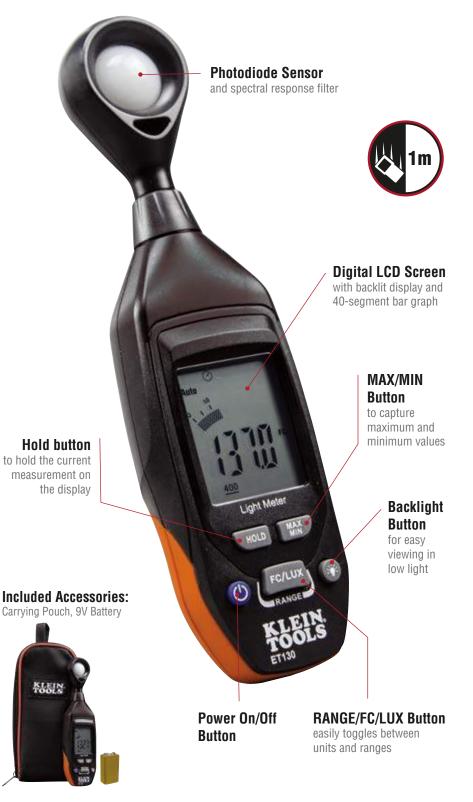

## DIGITAL LIGHT METER AUTO-RANGING

Easy-to-use precision light meter measures illuminance levels in Foot Candles (FC) and Lux

()

Light Meter

**1**m

HOLD

-¥-

APO

AUTO

FC/ LUX

MAX/ Min

101

liiil

The **ET130** is an easy-to-use precision light meter with single-handed operation to monitor light levels in both Foot Candles (FC) and Lux.

• Spectral Range: 400 to 760 nm; white light CIE standard

 Range: 0 to 4,000 FC; 0 to 40,000 Lux (1 FC ≈ 10.76 Lux)

• Resolution: 0.01 FC / 0.1 Lux

• Repeatability: +/- 3%

• Sample Rate: 2 times per second

• Drop Protection: 3.3 ft. (1 m)