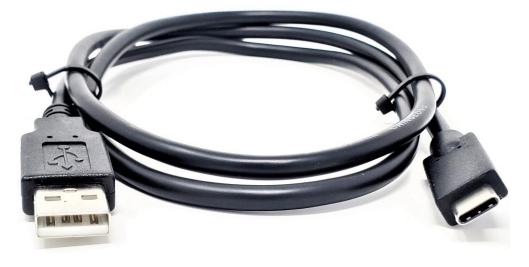

## 2M (6.6ft) USB 2.0 USB Type-C to USB Type-A M/M Cable E07-318C2A-2M

## **Product Overview**

- Connect USB Type-C enabled devices (MacBook, Chromebook Pixel, Galaxy Note 7, etc.) with standard USB Type-A enabled devices (laptops, hard drives, power banks, wall/car chargers, etc.)
- Ideal for charging and powering USB Type-C enabled devices, as well as syncing data, photos and music
- Reversible design easily insert the Type-C connector into any Type-C enabled device (does not matter which side is up)
- Type-C port is half the width and one-third the height of a standard USB-A connector (slightly larger compared to Lightning or Micro-USB ports)
- Up to 480 Mbps data transfer speed; power output up to 5V, 3 Amp
- Lifetime Warranty