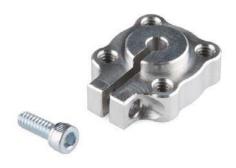

## Clamping Hub - 4mm Bore

ROB-12455

@ images are CC BY-NC-SA 3.0

**Description:** These clamping hubs are a great and cost-effective choice when attaching hub mount gears or wheels to shafts or tubes and can be a better option than set screw hubs if you don't want to risk damaging whatever you need clamped. These clamping hubs have a 4mm bore, four 6-32 tapped holes, one 6-32 machine screw for tightening, and utilizes the 0.77" hub pattern.