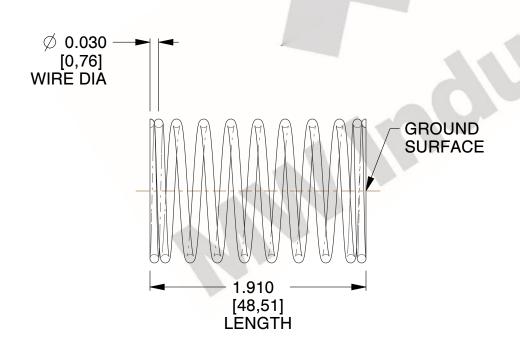

## **NOTES:**

1. Material : Spring Steel 2. Finish : Glod Irridite

3. Ends: Closed and Ground

4. Total Coils: 10.000

5. Sugg. Max. Deflection: 0.380 (in)6. Sugg. Max. Load: 2.300 (lbs)

7. All Drawing Dimensions are in Inches [mm]