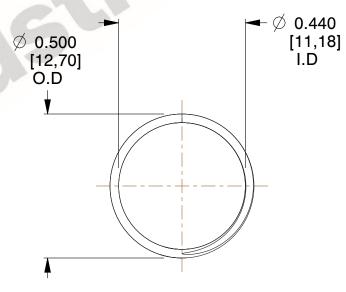

## **NOTES:**

1. Material : Spring Steel 2. Finish : Glod Irridite

3. Ends: Closed and Ground

4. Total Coils: 10.000

5. Sugg. Max. Deflection: 0.380 (in)6. Sugg. Max. Load: 2.300 (lbs)

7. All Drawing Dimensions are in Inches [mm]









This file and any associated information and specifications are provided for reference and evaluation purposes only, and is subject to change without notice. MW Industries makes no representations, warranties or guarantees as to the appropriateness, accuracy, completeness, or suitability for any purpose, of the file, information or specifications. You are solely responsible for the use of the file, information or specifications.

This drawing is the property of MW Industries. It contains confidential, proprietary information that is MW Industries property. Do not disclose to or duplicate for others except as authorized by MW Industries.

SCALE

11772

COMPONENT

COMPRESSION SPRINGS

UNIT

**SPRINGS** 

INCH [mm]

SHEET

3.000 1 of 1