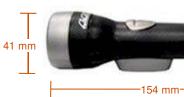

## PRODUCT DATASHEET

### 2AA LED Long Life with Magnet

# **EVEREADY**

### **BRIGHT**

 White LED provides 12 lumens of light



### **ECONOMI CAL**

- Useable light for 17 hours between battery changes using Eveready<sub>®</sub> Super Heavy Duty<sub>®</sub> batteries
- Lifetime LED never needs replacing



 Illuminates objects up to 35 meters away







### **HANDY**

- Magnet holds light on metal surfaces
- Attached wrist lanyard



# EVLLM21SH

Bright and economical, the Eveready<sub>®</sub> 2AA LED Long Life is a great choice for an everyday flashlight. It runs 45 hours on 2 AA size Alkaline batteries and the lifetime LED never needs replacing. An attached wrist lanyard and easy to use slide switch provide added convenience. Plus the magnet holds the light to metal surfaces – great for storage or hands free use.

### **Product Detail:**

**Designation:** Eveready

2AA LED Long Life with Magnet

Model: EVLLM21SH

Color: Red, Blue, or Black

Power Source: Two "AA" ANSI/NEDA: Series 15

Lamp: One White LED

Lamp Life (hr): Lifetime

Typical Weight: 60.9 grams

without batteries

Dimensions (mm): 41 x 154

### Performance:

Run Time
Cont