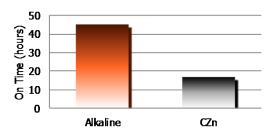

# EVLLM21SH

Bright and economical, the Eveready<sub>®</sub> 2AA LED Long Life is a great choice for an everyday flashlight. It runs 45 hours on 2 AA size Alkaline batteries and the lifetime LED never needs replacing. An attached wrist lanyard and easy to use slide switch provide added convenience. Plus the magnet holds the light to metal surfaces – great for storage or hands free use.

### Performance:

Run Time
Continuous Drain to
End of Useable Light (21° C)

**Battery Type** 