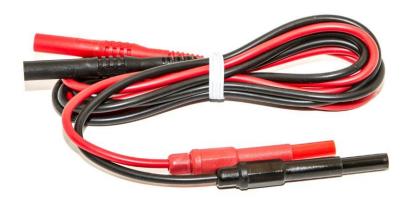

## **BU-P6358**

(Test Lead Pair: Banana Plug to Retractable Banana Plug, Silicone, 48")

- Mueller's BU-P6358 is a pair of 48" long test leads with shrouded, 4mm banana plugs on one end and retractable, 4mm banana plugs on the other.
- The retractable banana plug has a spring-loaded sheath that insulates the banana plug when not mounted and slides back into the housing when connected to a non-shrouded banana jack.
- Constructed with 18 AWG (413 strand), UL 3577, highly flexible silicone test lead wire.

Material: Wire insulation Silicone

Banana plugs Nickel-plated brass, beryllium copper

Toll Free: 800.955.2629

Phone: 330.780.2525

Fax: 330.780.2524

Housings Polypropylene, nylon

• Rating: Current 20 Amps

Voltage 1000 V