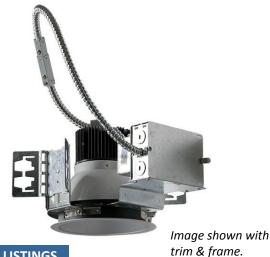

# 6" LED ARCHITECTURAL CAN & FRAME IN KIT

| Project:  |  |
|-----------|--|
| Type:     |  |
| Catalog#: |  |

# **FEATURES**

- · Architectural frames
- C channel and flat hanger bars for tie down to ceiling grids.
- 28 Watt available in 3000K.
- 48 Watt available in 4000K.
- Junction box is mounted on the frame for easy wiring, driver access for installation, and replacement.
- Diecast aluminum heatsink dissipates heat from the LED board.
- Self-flanged aluminum reflector with a frosted lens to shield direct view of LEDs.
- Universal 120-277 AC voltage (50/60Hz)
- 0-10V dimming
- Color rendering index ≥ 80.
- Long life LEDs up to 50,000hours.
- Operation Temp. -30°C~40°C (-22°F~104°F).

# Frame Models

11 1/2"

| Luminaire Wattage | Frame Required |  |  |
|-------------------|----------------|--|--|
| 28                | CLADL6-2830-F  |  |  |
| 48                | CLADL6-4840-F  |  |  |