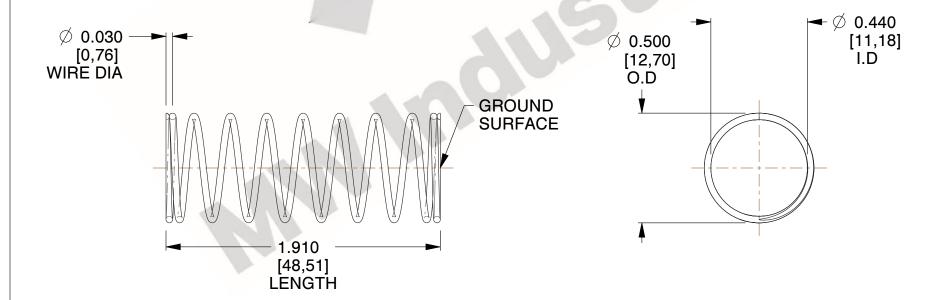

## **NOTES:**

1. Material : Stainless Steel

2. Finish: Glod Irridite

3. Ends: Closed and Ground

4. Total Coils: 10.000

5. Sugg. Max. Deflection: 0.660 (in)6. Sugg. Max. Load: 2.300 (lbs)

7. All Drawing Dimensions are in Inches [mm]

SCALE

2.286

11772

COMPONENT

COMPRESSION SPRINGS

UNIT
INCH [mm]
SHEET

1 of 1

**SPRINGS** 