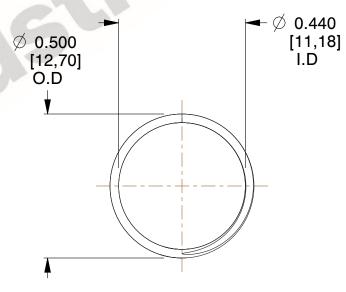

## **NOTES:**

1. Material : Spring Steel 2. Finish : Glod Irridite

3. Ends: Closed and Ground

4. Total Coils: 10.000

5. Sugg. Max. Deflection: 0.460 (in)6. Sugg. Max. Load: 2.300 (lbs)

7. All Drawing Dimensions are in Inches [mm]