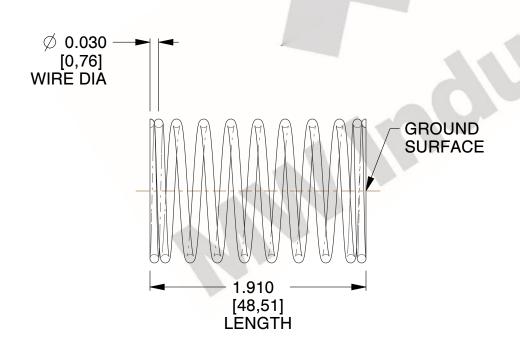

## **NOTES:**

1. Material : Spring Steel 2. Finish : Glod Irridite

3. Ends: Closed and Ground

4. Total Coils: 10.000

5. Sugg. Max. Deflection: 0.460 (in)6. Sugg. Max. Load: 2.300 (lbs)

7. All Drawing Dimensions are in Inches [mm]