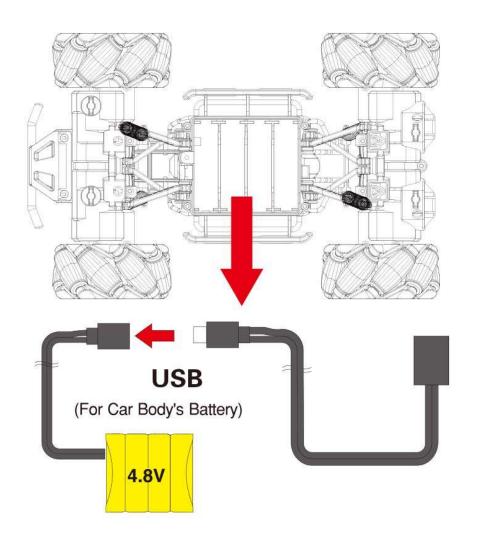

## Part List:

1 x remote control car

1 x remote control

1 USB charger

1 x car battery

Remarks: no remote control battery