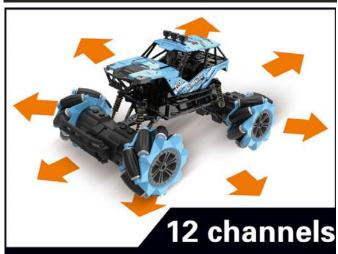

## Mecanum Wheel Remote Control Toy Car 1:18 (Blue)

**SKU** 114090056

The car has four Mecanum wheels and four separate suspension systems, which means he can move in all directions, and the suspension system allows it to travel on different terrains, which is a very cool toy.