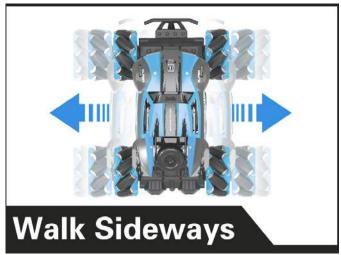

## Mecanum Wheel Remote Control Toy Car 1:18 (Blue)

**SKU** 114090056

The car has four Mecanum wheels and four separate suspension systems, which means he can move in all directions, and the suspension system allows it to travel on different terrains, which is a very cool toy.