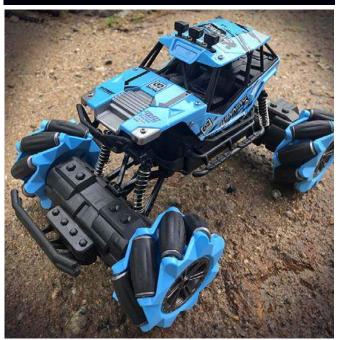

## Mecanum Wheel Remote Control Toy Car 1:18 (Blue)

**SKU** 114090056

The car has four Mecanum wheels and four separate suspension systems, which means he can move in all directions, and the suspension system allows it to travel on different terrains, which is a very cool toy.