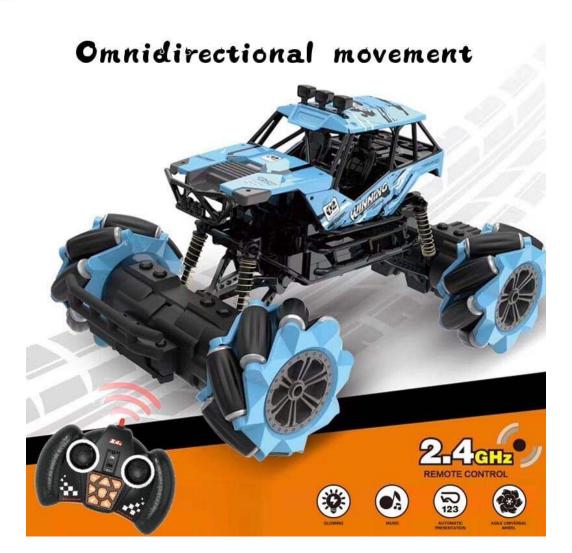

## Mecanum Wheel Remote Control Toy Car 1:18 (Blue)

**SKU** 114090056

The car has four Mecanum wheels and four separate suspension systems, which means he can move in all directions, and the suspension system allows it to travel on different terrains, which is a very cool toy.