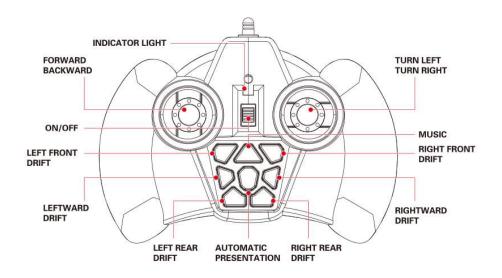

## Part List:

1 x remote control car

1 x remote control

1 USB charger

1 x car battery

Remarks: no remote control battery