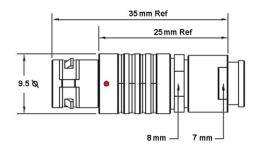

## PSG.0B.304.CLAD25Z

## PUSH-PULL PLUG, 4 PIN CONTACTS, SOLDER, 2.5 MM COLLET, STRAIN RELIEF NUT

| KEY SPECIFICATIONS   |              |
|----------------------|--------------|
| CONNECTOR SERIES     | PSG          |
| CONNECTOR SIZE       | ОВ           |
| CONNECTOR GENDER     | MALE         |
| CODING               | G            |
| LOCKING STYLE        | SELF LOCKING |
| ATTACHMENT METHOD    | SOLDER       |
| IP RATING            | IP 50        |
| COLLET SIZE          | 2.5 MM       |
| STANDARD MATE SERIES | FSG          |