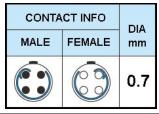

## PSG.0B.304.CLAD25Z

## PUSH-PULL PLUG, 4 PIN CONTACTS, SOLDER, 2.5 MM COLLET, STRAIN RELIEF NUT

| KEY SPECIFICATIONS   |              |
|----------------------|--------------|
| CONNECTOR SERIES     | PSG          |
| CONNECTOR SIZE       | ОВ           |
| CONNECTOR GENDER     | MALE         |
| CODING               | G            |
| LOCKING STYLE        | SELF LOCKING |
| ATTACHMENT METHOD    | SOLDER       |
| IP RATING            | IP 50        |
| COLLET SIZE          | 2.5 MM       |
| STANDARD MATE SERIES | FSG          |