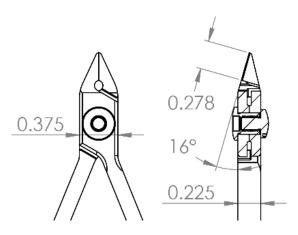

16°

.278" (6.95mm)

0.375"(9.38mm)

.225"

4.5" (112.5mm)

3

662847014079

8203.20.60.60