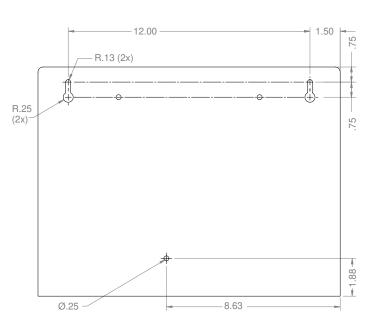

#### **Mounting Specifications:**

BOWMAN Dispensers Organize - Contain - Comply

ED-097 **Infection Prevention System** 

Installation Instructions/Characteristics & Care

- 15.00"W x 20.28"H x 5.75"D (38.1 cm x 51.5 cm x 14.6 cm)
- 1.8 lbs (0.8 kg) approximated