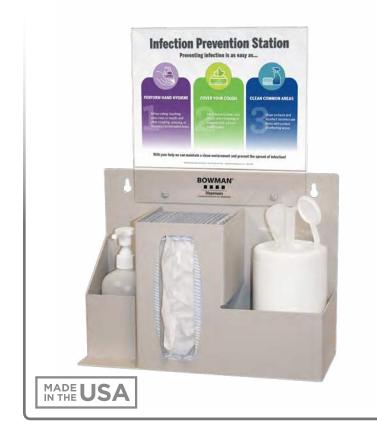

#### Product Description:

- Infection Prevention System
- Holds one to two boxes of facial tissues or one box of gloves, one hand sanitizer bottle, and one wet wipe canister
- 11.00"W x 8.50"H MP-075 Sign Holder (included)
- Keyholes for wall mounting, can sit on a counter, or mount to a Bowman<sup>®</sup> Floor Stand
- Quartz Beige ABS Plastic and Clear PETG Plastic

#### **Dispenses**:

- Left: Bottles/canisters no larger than 3.75" (9.5 cm) in diameter
- Middle: Box(es) no larger than 5.00"W x 10.00"H x 5.50"D (12.7 cm x 25.4 cm x 14.0 cm)
- Right: Canisters/bottles up to 5.50" (14.0 cm) in diameter

Sign Holder

Infection Prevention signage