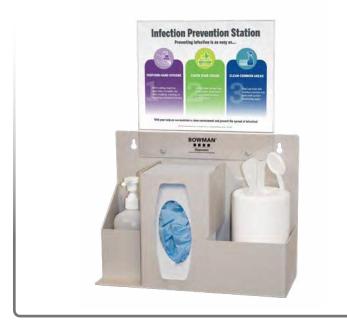

## Alternative Uses:

 $\mathbf{O}$ 

· ED-097 shown below with gloves instead of tissues