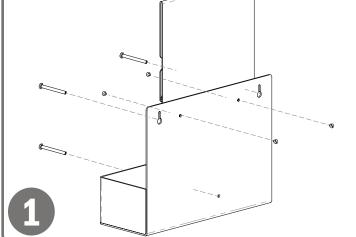

# Installation

Always mount dispensers securely prior to loading with product.

• Attach sign holder using included barrel screws.

- System can also be mounted to a BOWMAN Floor Stand (sold separately) as shown below.
- Load with product only AFTER dispenser is secured.

#### Parts included:

- Dispenser
- Barrel Screws (2x Sets) **Tools Required:**
- No tools required to assemble dispenser